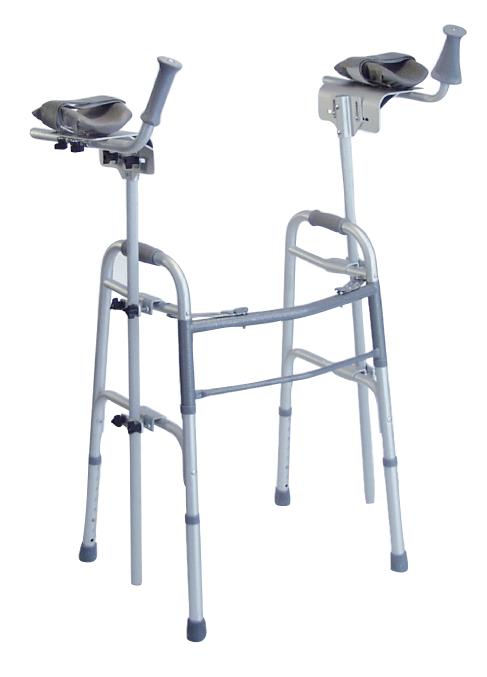

## **Platform Walker Attachment**

- Designed for users with limited strength or dexterity who are unable to grip the walker.
- Adjustable strap comfortably secures arm in the forearm rest.
- Padded forearm rest can be pivoted and angled to fit user comfortably and to assist in lifting walker.
- Ortho-Ease® handgrip adjusts toward and away from forearm rest and can be angled for individual comfort.
- Universal clamp fits most walkers.
- Tool-free installation and adjustment allows quick fitting for most patient sizes and types.
- Designed to meet the requirements of HCPCS code: E0154.
- Limited lifetime warranty.

**6132A** 1 pr

For Placing Orders:

1-800-347-5678 Fax: 1-800-726-0601

www.grahamfield.com