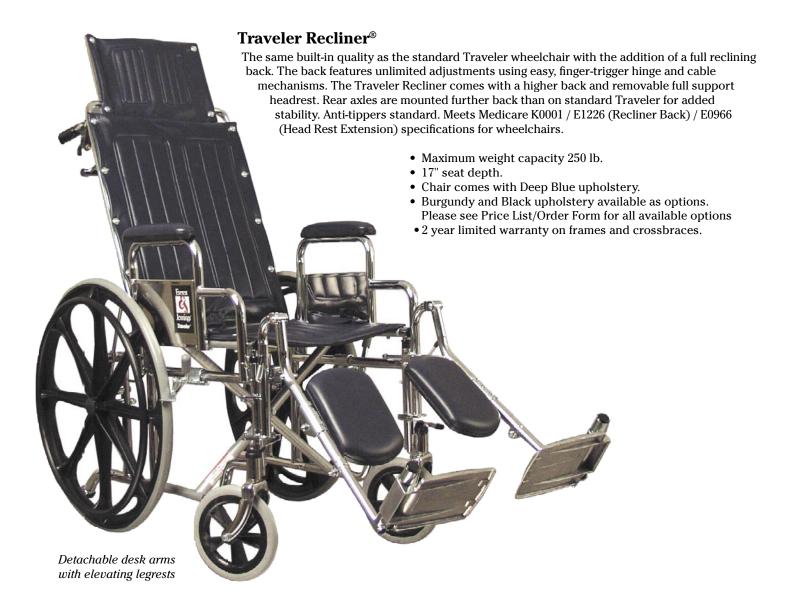

| Traveler Recliner® |                                        | Dimensions and Weights |     |       |         |         |          |         |          |       |
|--------------------|----------------------------------------|------------------------|-----|-------|---------|---------|----------|---------|----------|-------|
|                    |                                        | Seat                   |     |       | Back    | Overall |          |         | Wt.*     |       |
|                    |                                        |                        |     |       | 日       |         | <b>F</b> |         | <u> </u> |       |
| 51012130           | Detachable Desk Arm, Elevating Legrest | 18"                    | 17" | 19 ¾" | 23 3/8" | 36"     | 53 1/8"  | 26 ¼"   | 13