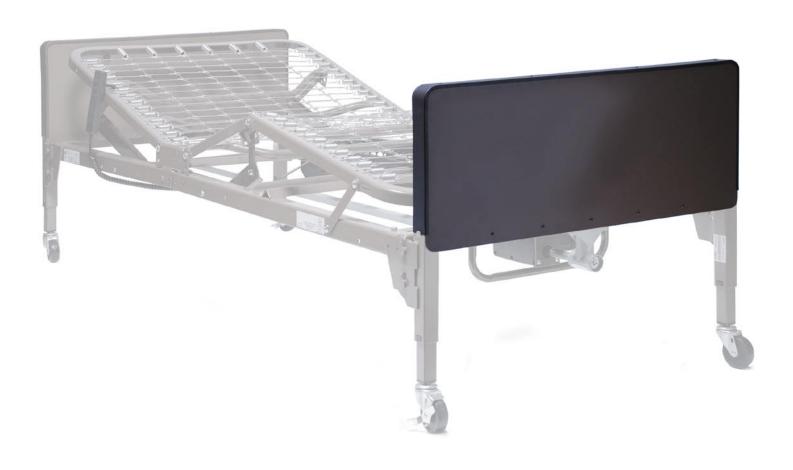

## **Plastic Bed Ends**

Replacement plastic bed-ends and panels available to upgrade your existing WhisperLite II and Lumex Universal Fiberboard Decorative Walnut bed-ends.

Attractive new plastic bed-ends are better able to withstand the storage, handling, cleaning, and use associated with homecare beds.

## **Replacement Plastic Bed-Ends**

**690-6001-000** Manual and Semi-electric bed end set to fit WL0208 and Universal beds

**690-6002-000** Full-electric bed end set to fit WL0458

**690-6004-000** Low bed-end set to fit WL0658

## **Plastic Replacement Panels**

690-5001-025 Panel fits standard end

**690-5004-025** Panel fits WL0658 low end (will not fit older style WL0608 bed-ends)

For Placing Orders:

1-800-347-5678 Fax: 1-800-726-0601 www.grahamfield.com GF0800091RevA08