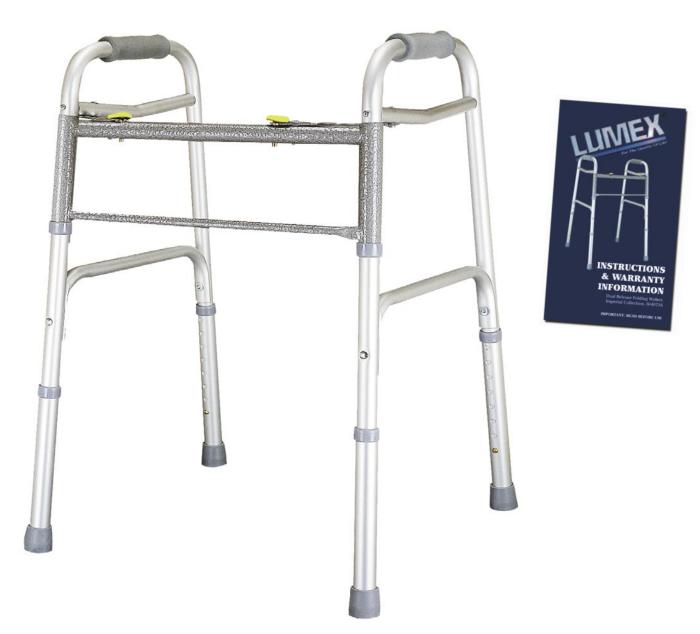

## Imperial Collection Dual Release X-Wide Folding Walker

- Increased width and depth accommodates larger users
- 600 lb maximum weight capacity
- Includes laminated color operating instructions
- Designed to meet the requirements of HCPCS code: E0148
- Limited lifetime warranty

604070A

2/cs

| Width Inside<br>Handgrips | Width Inside<br>Rear Legs* | Overall<br>Width* | Depth Front<br>to Rear* | Height Range | Approx.<br>User Height | Weight<br>Capacity |
|---------------------------|----------------------------|-------------------|-------------------------|--------------|------------------------|--------------------|
| 20"                       | 23"                        | 26 1/8"           | 18"                     | 31" - 38"    | 5' 4" - 6' 2"          | 600 lb             |

\* Measured at maximum height.