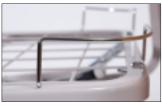

#### **Side Saver**

Side Saver provides protection down the length of the bed which is ideal for beds being repositioned frequently.