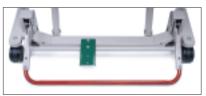

#### **Z-Lok**

Designed for mobility and security at any height with easy green "go" red "lock" system. Provides a one-step locking system that is easily accessible even with low bed height. Only available for the

Zenith beds.