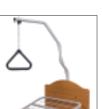

# **Trapeze and Trapeze Adapter**

Trapeze adjusts to accommodate residents' reach.
Trapeze adapter allows attachment of a trapeze system to a bed.