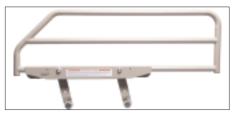

# **EZ Lock/Flex Assist Devices**

Rails provide resident protection to prevent rolling out of the bed. Rails slide down for easy entrance/exit from bed.