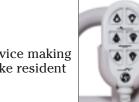

#### **Pendant Holster**

The pendant holder easily affixes to the assist device making access and storage simple. Easy read buttons make resident operation simple.