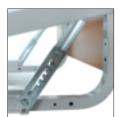

### 4" Bed Extension

The 4" extension is designed to extend the sleep surface an extra 4". This allows the use of the 80" mattress on a 76" deck and a 84" mattress on an 80" deck.