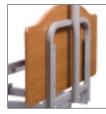

#### **Side Saver**

Side Saver provides protection down the length of the bed which is ideal for beds being repositioned frequently.