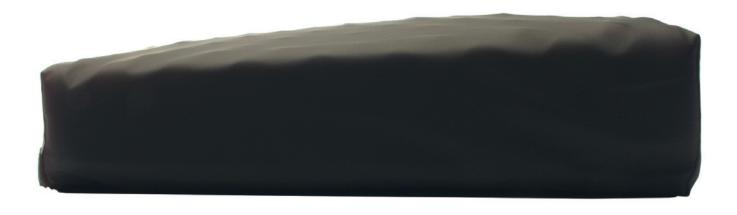

## Cover features

- Fluid-proof stretch top cover, reduces shear/friction
- Antimicrobial
- · Flame retardant
- · Removable and washable
- · Non-skid base

4" in front tapers to 3 ¼" in rear Strap to secure cushion firmly to the chair 350 lb maximum weight capacity 1-year limited warranty