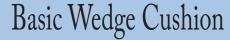

## **Basic Wedge Cushion**

Three layers provide pressure distribution and weight equalization:

- 1. High density foam base
- 2. Non-aqueous specialized visco-elastic gel core layer reduces tissue interface pressure at critical points
  - Proprietary gel is a flexible solid that will not leak
  - Gel is placed at three pressure zones
- 3. Convoluted foam topper

## Cover features

- Fluid-proof stretch top cover, reduces shear/friction
- Antimicrobial
- · Flame retardant
- · Removable and washable
- · Non-skid base

4" in front tapers to 3 ¼" in rear Strap to secure cushion firmly to the chair 350 lb maximum weight capacity 1-year limited warranty