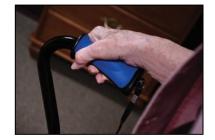

## Adjustable Offset Canes with Ortho-Ease Soft Grip - 6330 series

- Offset handle places the user's weight directly over the base for maximum balance and control
- Ortho-Ease® soft, cushioned grip is ideal for arthritics and for those needing a wider grip for greater support
- · Grip angle is designed to adjust to comfortably fit the user's hand and wrist angle and to minimize stress on the joints
- Easy push-button height adjustment from 30" 39" with locking collet for added security
- · Attractive black frame finish resists marring and scratching
- Comes complete with convenient wrist strap
- 300 lb maximum weight capacity
- Designed to meet the requirements of HCPCS code: E0100
- · Limited lifetime warranty