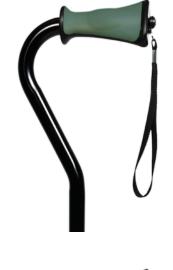

## Adjustable Offset Canes with Ortho-Ease Soft Grip - 6330 series

- Offset handle places the user's weight directly over the base for maximum balance and control
- Ortho-Ease® soft, cushioned grip is ideal for arthritics and for those needing a wider grip for greater support
- · Grip angle is designed to adjust to comfortably fit the user's hand and wrist angle and to minimize stress on the joints
- Easy push-button height adjustment from 30" 39" with locking collet for added security
- · Attractive black frame finish resists marring and scratching
- Comes complete with convenient wrist strap
- 300 lb maximum weight capacity
- Designed to meet the requirements of HCPCS code: E0100
- · Limited lifetime warranty

| 6330BL | Blue  | 6ea/cs |
|--------|-------|--------|
| 6330G  | Green | 6ea/cs |
| 6330P  | Pink  | 6ea/cs |
| 6330T  | Tan   | 6ea/cs |
|        |       |        |