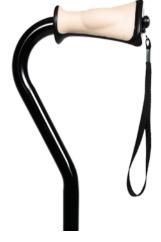

## Adjustable Offset Canes with Ortho-Ease Soft Grip - 6330 series

- Offset handle places the user's weight directly over the base for maximum balance and control
- Ortho-Ease® soft, cushioned grip is ideal for arthritics and for those needing a wider grip for greater support
- · Grip angle is designed to adjust to comfortably fit the user's hand and wrist angle and to minimize stress on the joints
- Easy push-button height adjustment from 30" 39" with locking collet for added security
- · Attractive black frame finish resists marring and scratching
- Comes complete with convenient wrist strap
- 300 lb maximum weight capacity
- Designed to meet the requirements of HCPCS code: E0100
- · Limited lifetime warranty

| 6330BL | Blue  | 6ea/cs |
|--------|-------|--------|
| 6330G  | Green | 6ea/cs |
| 6330P  | Pink  | 6ea/cs |
| 6330T  | Tan   | 6ea/cs |
|        |       |        |