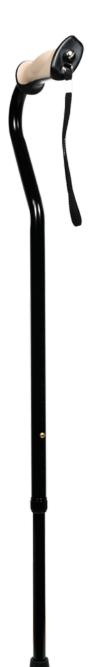

## Adjustable Offset Canes with Ortho-Ease Soft Grip

## Adjustable Offset Canes with Ortho-Ease Soft Grip - 6330 series

- Offset handle places the user's weight directly over the base for maximum balance and control
- Ortho-Ease® soft, cushioned grip is ideal for arthritics and for those needing a wider grip for greater support
- · Grip angle is designed to adjust to comfortably fit the user's hand and wrist angle and to minimize stress on the joints
- Easy push-button height adjustment from 30" 39" with locking collet for added security
- · Attractive black frame finish resists marring and scratching
- Comes complete with convenient wrist strap
- 300 lb maximum weight capacity
- Designed to meet the requirements of HCPCS code: E0100
- · Limited lifetime warranty