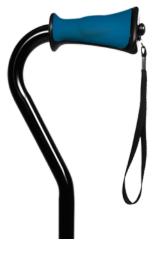

## Adjustable Offset Canes with Ortho-Ease Soft Grip - 6330 series

- Offset handle places the user's weight directly over the base for maximum balance and control
- Ortho-Ease® soft, cushioned grip is ideal for arthritics and for those needing a wider grip for greater support
- · Grip angle is designed to adjust to comfortably fit the user's hand and wrist angle and to minimize stress on the joints
- Easy push-button height adjustment from 30" 39" with locking collet for added security
- · Attractive black frame finish resists marring and scratching
- Comes complete with convenient wrist strap
- 300 lb maximum weight capacity
- Designed to meet the requirements of HCPCS code: E0100
- · Limited lifetime warranty

| 6330BL | Blue  | 6ea/cs |
|--------|-------|--------|
| 6330G  | Green | 6ea/cs |
| 6330P  | Pink  | 6ea/cs |
| 6330T  | Tan   | 6ea/cs |
|        |       |        |