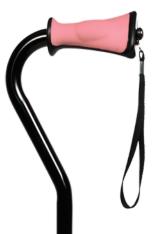

## Adjustable Offset Canes with Ortho-Ease Soft Grip - 6330 series

- Offset handle places the user's weight directly over the base for maximum balance and control
- Ortho-Ease® soft, cushioned grip is ideal for arthritics and for those needing a wider grip for greater support
- · Grip angle is designed to adjust to comfortably fit the user's hand and wrist angle and to minimize stress on the joints
- Easy push-button height adjustment from 30" 39" with locking collet for added security
- · Attractive black frame finish resists marring and scratching
- Comes complete with convenient wrist strap
- 300 lb maximum weight capacity
- Designed to meet the requirements of HCPCS code: E0100
- · Limited lifetime warranty

| 6330BL | Blue  | 6ea/cs |
|--------|-------|--------|
| 6330G  | Green | 6ea/cs |
| 6330P  | Pink  | 6ea/cs |
| 6330T  | Tan   | 6ea/cs |
|        |       |        |