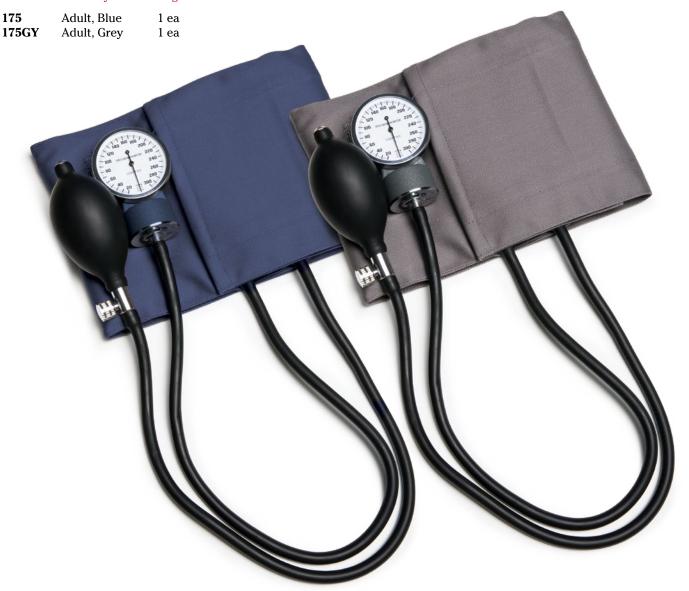

## Superior<sup>™</sup> Sphygmomanometer

- Cotton cuff with gauge holder
- Color coordinated gauge and cuff blue or grey
- Latex two (2) tube bladder
- Standard inflation bulb and end valve
- Pressure measurement from 20 mmHg to 300 mmHg
- Ten (10) year calibration warranty
- · Zippered carry bag is included