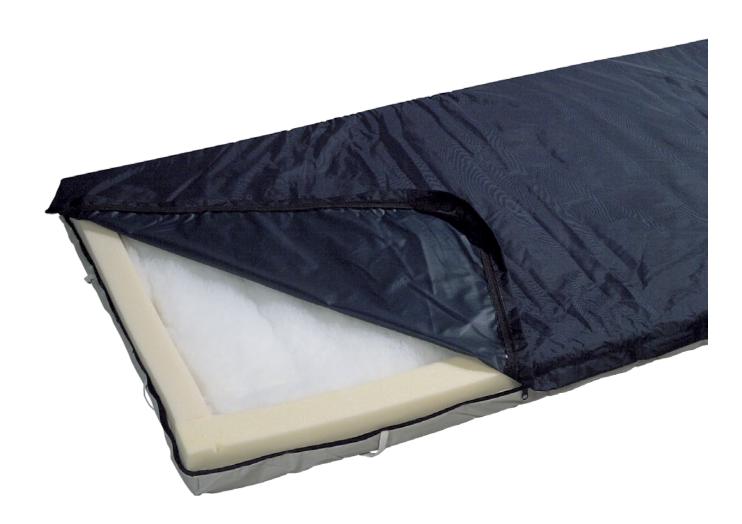

## **Gel-Lite III Gel Overlay**

- A uniform 2" layer of gel covers 80% of the surface area of overlay and provides the right balance of pressure relief and support
- Features a lightweight gel formula that reduces overall product weight
- The individual cell construction of the gel prevents pooling and gel migration so that the patient will not bottom out
- Fluid-resistant polyurethane-coated nylon cover is durable, antibacterial, antifungal, and easily cleaned
- Four elastic straps secure the corners snugly to the mattress
- Conforms to any adjustable bed
- 300 lb maximum weight capacity
- Designed to meet the requirements of HCPCS code: E0185
- 1 year limited warranty