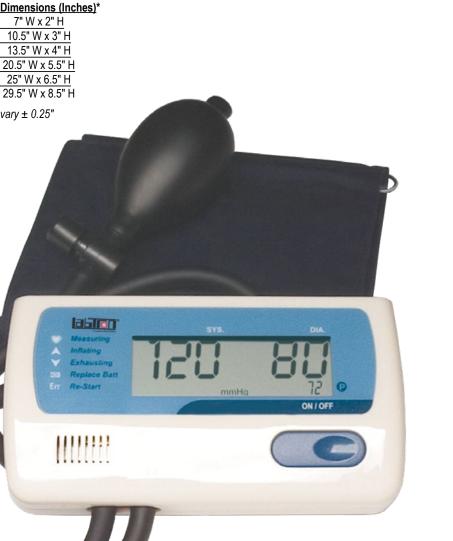

## **Digital Blood Pressure Monitor with Manual Inflation**

- Reliable readings with simple operation
- Perfect for home use
- Manual inflation/auto deflation
- Offers easy-to-read, large digital display with a self-adjusting cuff for one-handed use
- Accurately measures systolic/diastolic pressures and pulse
- Automatic power-off function
- Compact size
- Latex-Free
- Instruction manual included
- One year warranty

| 707A   | Adult       | 1 ea |
|--------|-------------|------|
| 707A C | Small Adult | 1 ea |
| 707A X | Large Adult | 1 ea |

| Cuff Class | Limb Range (Inches) | Cuff Dimensions (Inches) |
|------------|---------------------|--------------------------|
| Newborn    | 3.75" - 5.25"       | 7" W x 2" H              |
| Infant     | 5" – 7.5"           | 10.5" W x 3" H           |
| Child      | 7" – 10.5"          | 13.5" W x 4" H           |
| Adult      | 9.5" – 15"          | 20.5" W x 5.5" H         |
| LG Adult   | 13" – 19"           | 25" W x 6.5" H           |
| Thigh      | 17" – 26"           | 29.5" W x 8.5" H         |

\* These are subjective measurements and can be vary ± 0.25"