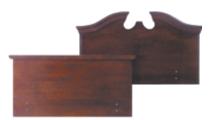

Always consider compatibility, durability and safety when selecting your head and foot boards. It is recommended that Basic American head and foot boards be used with Basic American bed systems.

A641W

Curved broken wood pediment solid wood head board, flat wood capped wood foot board