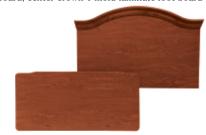

A644WCF

Straight broken wood pediment solid wood head board, flat wood capped wood foot board

Rectangular T-mold or self edged, laminate head and foot board

A648WHTF

Center crown wood pediment laminate head board, center crown T-mold laminate foot board