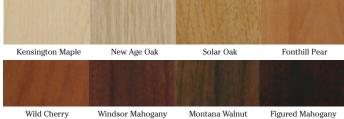

A647

Horizontal and vertical stiles on sides and midway up the front of both the head and foot

Head and foot boards shown together. Some models show optional Embedded Staff Control. For more information on the Basic American custom head and foot board options, please contact your Basic American representative.