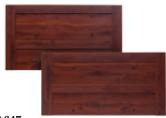

 $\begin{array}{l} \textbf{A639} \\ \textbf{Arched T-mold laminate head and foot board} \end{array}$ 

 $\begin{array}{l} \textbf{A636T} \\ \textbf{Waterfall shaped, laminate head and foot board} \end{array}$ 