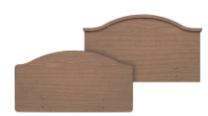

Always consider compatibility, durability and safety when selecting your head and foot boards. It is recommended that Basic American head and foot boards be used with Basic American bed systems.

A641W

Curved broken wood pediment solid wood head board, flat wood capped wood foot board