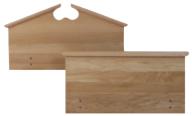

A644WCF

Straight broken wood pediment solid wood head board, flat wood capped wood foot board

Rectangular T-mold or self edged, laminate head and foot board

A648WHTF

Center crown wood pediment laminate head board, center crown T-mold laminate foot board