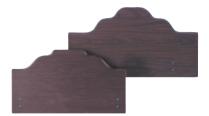

Always consider compatibility, durability and safety when selecting your head and foot boards. It is recommended that Basic American head and foot boards be used with Basic American bed systems.

A641W

Curved broken wood pediment solid wood head board, flat wood capped wood foot board

A644WCF

Straight broken wood pediment solid wood head board, flat wood capped wood foot board

Rectangular T-mold or self edged, laminate head and foot board

A648WHTF

Center crown wood pediment laminate head board, center crown T-mold laminate foot board