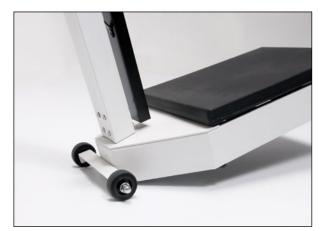

## Physician Mechanical Beam Scale with Wheels

- Dual measurement in LB and Kg
- Weight capacity up to 490 lb (220Kg), using counterpoise weight of 50 lb (20 Kg)
- Weight can be read from the front or back
- Retractable aluminum height rod, Range of 24 inch 84 inch (60 cm 210 cm)
- Heavy-duty roller wheels allow easy portability of the scale
- Durable enameled steel body
- Cast Aluminum beam
- Removable slip-resistant platform cover
- No parts contain Latex: Latex Free
- **Caution:** Placing the scale on a soft surface such as carpet is not recommended. This could result in inaccurate weight measurement. Ensure scale is on a level, stable and flat surface when in use.
- Meeting the OIML, International Organization of Legal Metrology, International Recommendation R76