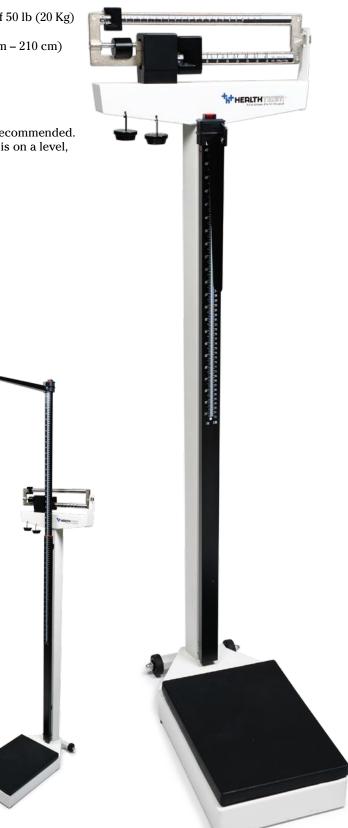

## Physician Mechanical Beam Scale with Wheels

- Dual measurement in LB and Kg
- Weight capacity up to 490 lb (220Kg), using counterpoise weight of 50 lb (20 Kg)
- Weight can be read from the front or back
- Retractable aluminum height rod, Range of 24 inch 84 inch (60 cm 210 cm)
- Heavy-duty roller wheels allow easy portability of the scale
- Durable enameled steel body
- Cast Aluminum beam
- Removable slip-resistant platform cover
- No parts contain Latex: Latex Free
- **Caution:** Placing the scale on a soft surface such as carpet is not recommended. This could result in inaccurate weight measurement. Ensure scale is on a level, stable and flat surface when in use.
- Meeting the OIML, International Organization of Legal Metrology, International Recommendation R76

## Warranty:

Two (2) year limited warranty on manufacturer defects. This warranty does not include calibration of the scale. See User Instructions for the details.

HT485 1 ea

| Specifications                                      |                              |
|-----------------------------------------------------|------------------------------|
| Max. Weight Capacity:                               |                              |
|                                                     | (220 kg x 0.1 kg)            |
| Height Rod Range:                                   | 24" – 84" x 0.25"            |
| 5 5                                                 | (60 cm – 210 cm x 5 mm)      |
| Platform Dimensions:                                |                              |
|                                                     | (375 mm x 275 mm)            |
| Overall Dimensions (L x W x H):                     |                              |
| · · · ·                                             | (530 mm x 275 mm x 1,485 mm) |
| Net Weight:                                         |                              |
|                                                     |                              |
|                                                     |                              |
|                                                     | (151 cm x 52.5 cm x 16 cm)   |
| Specifications are subject to change without notice |                              |