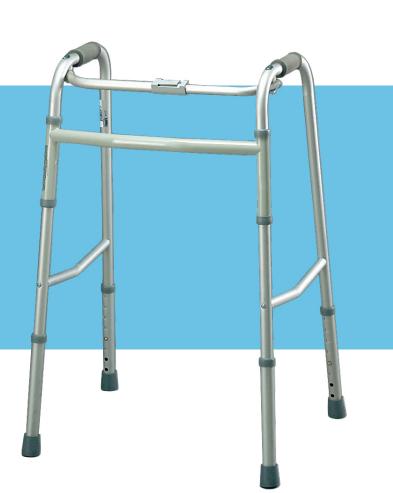

## Single Release Folding Walkers - Deluxe Nitrile Grip

## Features:

- Single release folding mechanism is designed to aid users with limited hand dexterity
- Durable 1" aluminum tubing provides maximum strength while remaining lightweight
- Raised H-frame design facilitates over-toilet positioning
- Adjustable height fits a broad range of user heights
- Accommodates all leg attachments
- Designed to meet the requirements of HCPCS code: E0135
- Includes laminated color operating instructions
- Sculpted, semi-soft Nitrile handgrips provide extra cushioning and are not slippery when wet
- Three (3) year limited warranty

## **Specifications**

| Width Inside Handgrips | 16 %"           |
|------------------------|-----------------|
| Width Inside Rear Legs | 20 ½"           |
| Overall Width          |                 |
| Depth Front to Rear    | 16 ½"           |
| Minimum Height         |                 |
| Maximum Height         |                 |
| Approx User Height     | . 4' 7" - 5' 3" |