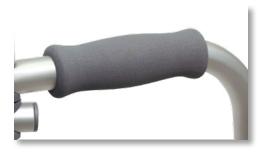

## Features:

- Single release folding mechanism is designed to aid users with limited hand dexterity
- Durable 1" aluminum tubing provides maximum strength while remaining lightweight
- Raised H-frame design facilitates over-toilet positioning
- Adjustable height fits a broad range of user heights
- Accommodates all leg attachments
- Designed to meet the requirements of HCPCS code: E0135
- Includes laminated color operating instructions
- Sculpted, semi-soft Nitrile handgrips provide extra cushioning and are not slippery when wet
- Three (3) year limited warranty