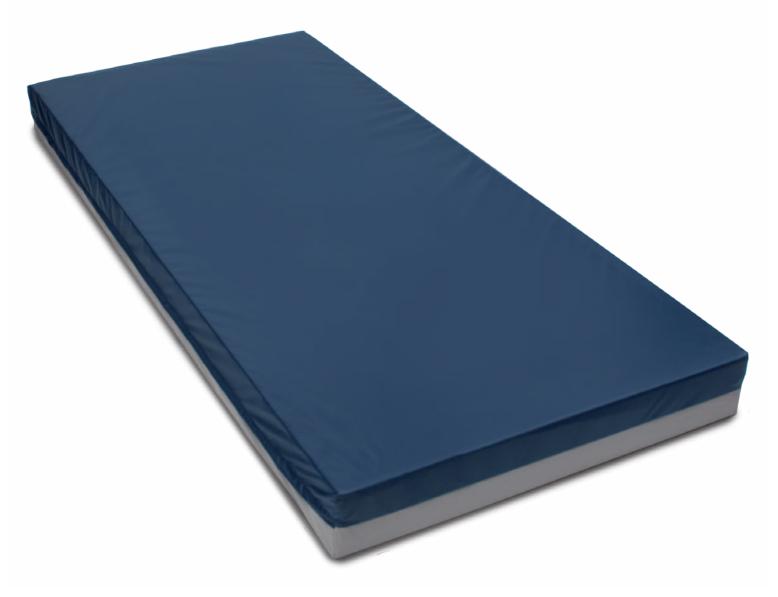

## **Rolled Foam Mattress**

- Economical pressure-reducing and pressure redistribution mattress
- High quality foam mattress offers a high level of therapeutic comfort at an affordable price
- Ships rolled in carton to save on oversize freight charges
- Opens to full size in just minutes
- Zippered, soft, flexible, and breathable Recovery5™ nylon cover moves with the patient to reduce shear and is fluid-resistant, antimicrobial, anti-static and easy to clean
- Meets 16 CFR 1633 requirements
- Designed to meet the requirements of HCPCS code: E0184
- 350 lb maximum weight capacity
- One year limited warranty

**GF100** 80" x 36" x 6"