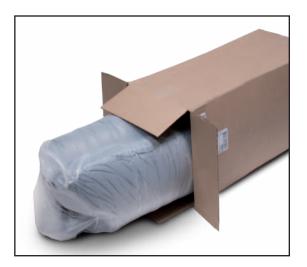

## **Rolled Foam Mattress**

- Economical pressure-reducing and pressure redistribution mattress
- High quality foam mattress offers a high level of therapeutic comfort at an affordable price
- Ships rolled in carton to save on oversize freight charges
- Opens to full size in just minutes
- Zippered, soft, flexible, and breathable Recovery5™ nylon cover moves with the patient to reduce shear and is fluid-resistant, antimicrobial, anti-static and easy to clean
- Meets 16 CFR 1633 requirements
- Designed to meet the requirements of HCPCS code: E0184
- 350 lb maximum weight capacity
- One year limited warranty