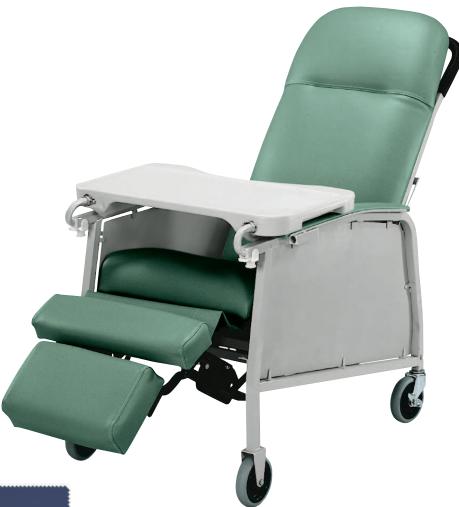

## **Lumex Three Position Recliner (Model 574G)**

- The Standard of the Industry and the recliner that started it all! This first recliner specifically designed to improve the comfort and mobility of residents in extended care facilities. The Lumex Three Position Recliner easily adjusts into any one of three positions: sitting, TV or full recline. Recliners offer numerous therapeutic benefits including position changes that can aid in circulation and ease discomfort from respiratory, heart and other ailments.
- · A position lock allows only the caregiver to secure the chair in any one of the three easily attained positions. Recliner encourages natural relaxation and improved blood circulation.
- Flex-o-Lator seat support system increases comfort by reducing the risk of "bottoming out".
- Warranty
  - 1. Frame: Limited 2 Years
  - 2. Upholstery: Limited 1 Year
  - 3. All Other Components: Limited 1 Year

- · Ergonomically designed seat and back with varied density foam construction provides correct support. Articulating headrest quickly adjusts to maximize individual comfort requirements.
- For safer, easier transport, the Lumex Three Position Recliner features two, four inch swivel casters with wheel locks and four inch fixed front wheels.
- The molded activity table can be fixed in position or left unsecured for easy exit from the recliner.
- · Durable welded steel epoxy coated frame is easy to clean and maintain.
- Weight Bearing Capacity: 250 pounds.