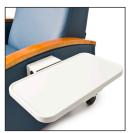

separately.

Optional Side Table is mounted to left side of recliner and can be folded down when not being used. (Item: FR597GTBLMNT)

Full Recline Position

The Lumex Ortho-Biotic II Recliner meets the following test parameters: