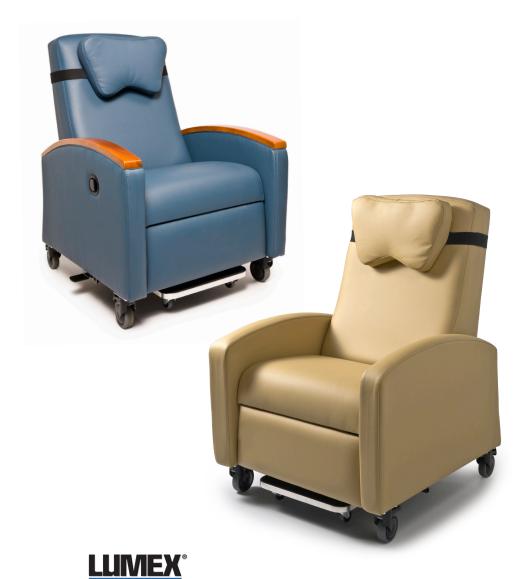

# Lumex® Ortho-Biotic™ II Recliner

Since 1946, Lumex has been enhancing the quality of life of patients and caregivers. The Lumex Ortho-Biotic II Recliner has been made specifically for use in a wide variety of healthcare environments and comes in a beautifully designed and comfortable package. The Lumex Ortho-Biotic II Recliner is *proudly Made in the USA!* 

The Lumex Ortho-Biotic II makes the care, treatment and recovery of patients more comfortable and offers caregivers greater convenience within a wide array of clinical settings.

### Ideal For:

- Patient Room
- Same Day Surgery
- Post-Anesthesia Recovery
- Oncology/IV Therapy
- Dialysis
- Patient Transport

FR597P Lumex<sup>®</sup> Ortho-Biotic<sup>™</sup> II Recliner with fully upholstered arms

FR597G Lumex® Ortho-Biotic™ II Recliner with wood trimmed arms