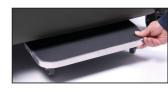

## **Pull Out Patient Foot Plate**

For patient comfort and enhanced safety during patient transport, a pull-out footplate is standard. The footplate is easily extended when needed and can be safely stored out of the way when not in use.