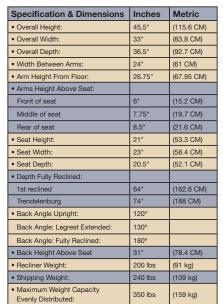

- California Technical Bulletin CA TB133 Flammability Test ANSI/BIFMA X5.4-2013 Sections
- 11.12.14. & 18

- Frame: Three Years
- Mechanical Components: Three YearsUpholstered Components: One Year
- Tente Casters: One Year

Subject to Warranty Statement Limitations

Upright Position

Upright Position with Legrest Extended

First Recline Position

Trendelenburg Postion

GF Health Products, Inc. 2935 Northeast Parkway Atlanta, Georgia 30360 770.368.4700 www.grahamfield.com