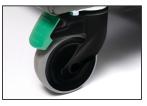

# Tente® Casters

The Lumex Ortho-Biotic II Recliner features four Tente® Swivel Casters specifically designed for healthcare applications. There are three total lock casters with a fourth caster that features a green directional locking tab for improved tracking during patient transport.