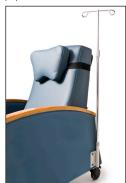

# **Factory Installed Options**

All options are factory installed for proper fit and finish

Optional IV Pole Mount is installed on left side of recliner and allows for use of IV Pole. (Item: FR597GIVMNT) IV Pole (Item: 2101A) is sold