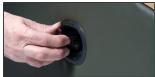

# Legrest-Recline Lever

Conveniently located on the outside of the recliner, the Legrest-Recliner Lever enables the patient or caregiver to easily operate the legrest and adjust the back angle of the recliner.