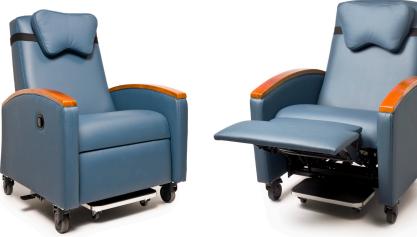

# **Unitized Recliner Mechanism**

The Lumex Ortho-Biotic II Recliner features a unitized recliner mechanism that allows for independent adjustment of the legrest and back. Easy access Trendelenburg Pedal on right side of the recliner allows for activation of the Tredelenburg Position.

# Legrest-Recline Lever

Conveniently located on the outside of the recliner, the Legrest-Recliner Lever enables the patient or caregiver to easily operate the legrest and adjust the back angle of the recliner.

Subject to Warranty Statement Limitations

Upright Position

Upright Position with Legrest Extended

First Recline Position

Trendelenburg Postion

GF Health Products, Inc. 2935 Northeast Parkway Atlanta, Georgia 30360 770.368.4700 www.grahamfield.com