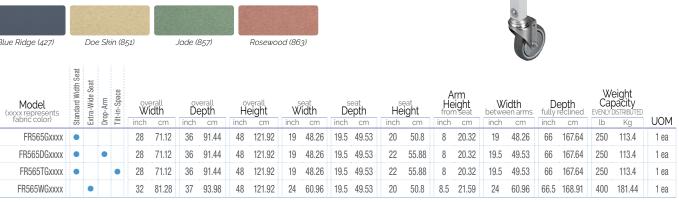

## **Standard Features**

- Infinite recliner back patented mechanism provides infinite positioning of the back, ranging from 95 degrees to 145 degrees for increased resident comfort and pressure relief. The reclining back can be locked in any position by the caregiver
- A unique suspension system self-adjusts to each person, cradling the resident from head to heel and virtually eliminating the risk of "bottoming out"
- Extra-wide padded armrests and side panels maximize comfort
- Durable epoxy coated welded steel frame is easy to clean and maintain
- Quick-release upholstery allows for easy cleaning, removal and replacements. Vinyl upholstered back is sulfide stain, mildew and oil resistant
- A variety of accessories are available to customize the chair for specific individual needs

## **Optional Accessories:**

- Anti-Tippers
- IV Pole & Mount
- Headrest Pillow
- Head Support
- Body Bolsters
- Adjustable Footrest
- Foot-Drop Assembly
- Activity Tray Table

intertek ISO 13485:2016 / MDSAP Certified Company