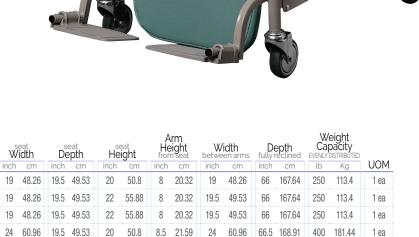

## **Optional Accessories:**

- Anti-Tippers
- IV Pole & Mount
- Headrest Pillow
- Head Support
- Body Bolsters
- Adjustable Footrest
- Foot-Drop Assembly
- Activity Tray Table

Model

FR565Gxxxx

FR565DGxxxx

FR565TGxxxx

FR565WGxxxx

Extra-Wide Seat

Width

28 71.12 36 91.44

28 71.12 36 91.44

32 81.28 37

71.12 36 91.44

Depth

93.98

GF Health Products, Inc. is an intertek ISO 13485:2016 / MDSAP Certified Company

www.grahamfield.com

Height

48 121.92

48 121.92

48 121.92

48

121.92