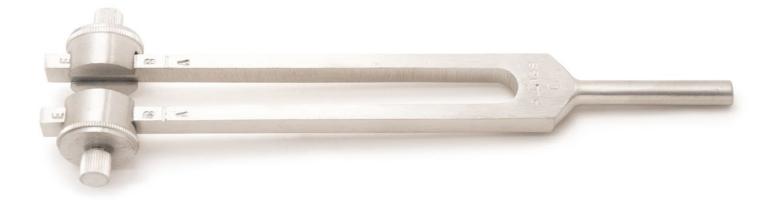

## ADJUSTABLE FREQUENCY TUNING FORK

## **Features**

- Fork has adjustable masses that can be moved up and down to change the pitch
- All aluminum tuning fork, with adjustable weight scale in seven frequencies: C128, D144, E160, F170.7, G192, A213.3 and B240 (weights removed)
- Scale letters are stamped on stems