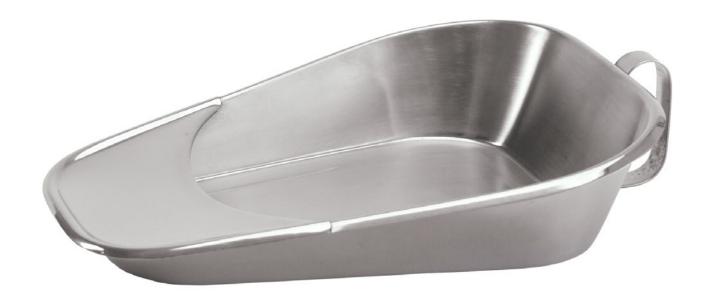

# STAINLESS STEEL FRACTURE BED PAN

#### **Features**

- Doubles as female urinal
- Recommended for immobile or obese patients up to 250 lb
- Made of stainless steel

|      | overall<br>Length |      |   | overall<br>Width |      |  | front<br>Height |     |  | rear<br>Height |     | Weight (<br>EVENLY DIS |       |      |  |
|------|-------------------|------|---|------------------|------|--|-----------------|-----|--|----------------|-----|------------------------|-------|------|--|
|      | inch              | cm   | 1 | inch             | cm   |  | inch            | cm  |  | inch           | cm  | lb                     | Kg    | UOM  |  |
| 3229 | 12.5              | 31.8 |   | 9.25             | 23.5 |  | 3               | 7.6 |  | 1              | 2.5 | 250                    | 113.4 | 1 ea |  |