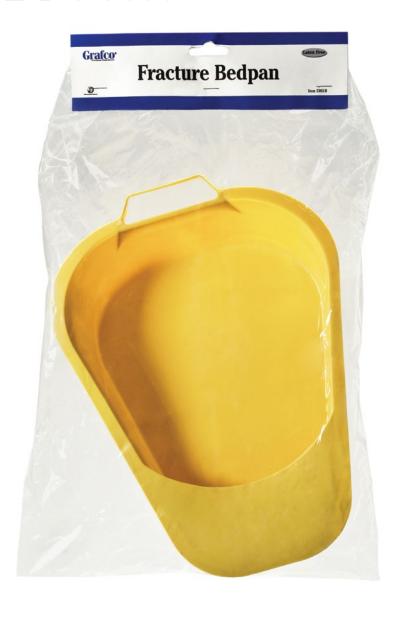

## HANGING FRACTURE BEDPAN

## **Features**

- Tapered front for easy placement
- Built-in loop handle makes positioning easy
- Plastic guard prevents spills
- Sturdy, disposable polypropylene
- Portable and lightweight
- Individually wrapped
- Latex free
- Maximum Weight Capacity 331 lb - EVENLY DISTRIBUTED
- Maximum volume: 1,000cc