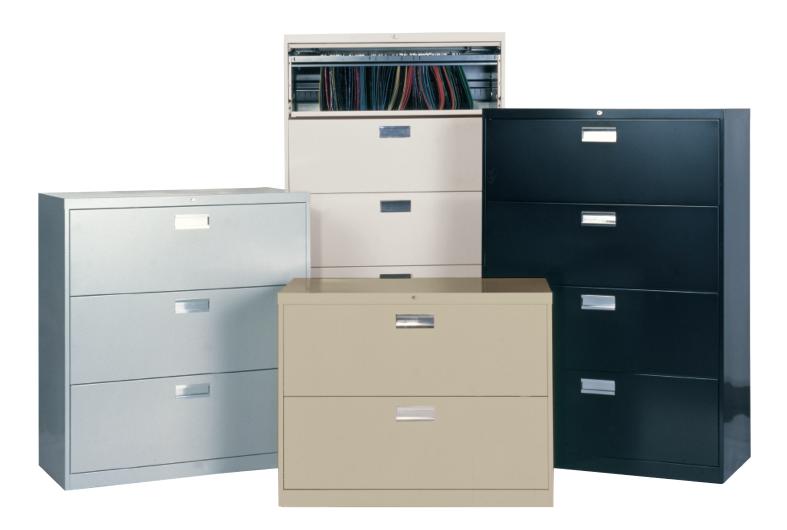

## Lateral File Cabinet

Flipper doors with rollout drawers and recessed pulls.

| FSELF30RS2A | 2 Drawer Lateral File Cabinet | W-30", D-18", H-28" |
|-------------|-------------------------------|---------------------|
| FSELF30RS3A | 3 Drawer Lateral File Cabinet | W-30", D-18", H-40" |
| FSELF30RS4A | 4 Drawer Lateral File Cabinet | W-30", D-18", H-52" |
| FSELF30RS5A | 5 Drawer Lateral File Cabinet | W-30", D-18", H-64" |