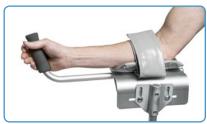

## **Features**

- Designed for users with limited strength or dexterity who are unable to grip the walker
- Adjustable strap comfortably secures arm in the forearm rest
- Padded forearm rest can be pivoted and angled to fit user comfortably and to assist in lifting walker
- Padded handgrip provides comfortUniversal clamp fits most walkers
- Tool-free installation and adjustment allows quick fitting for most patient sizes and types
- Designed to meet the requirements of HCPCS code: E0154
- Three (3) year limited warranty