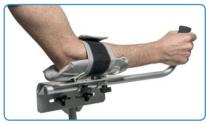

## **Features**

- Designed for users with limited strength or dexterity who are unable to grip the walker
- Adjustable strap comfortably secures arm in the forearm rest
- Padded forearm rest can be pivoted and angled to fit user comfortably and to assist in lifting walker
- Padded handgrip provides comfortUniversal clamp fits most walkers
- Tool-free installation and adjustment allows quick fitting for most patient sizes and types
- Designed to meet the requirements of HCPCS code: E0154
- Three (3) year limited warranty