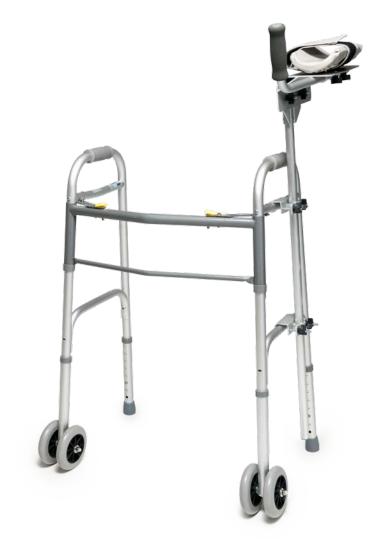

## PLATFORM WALKER ATTACHMENT

Platform Attachment is recommended for use on Lumex Walkers. (We cannot guarantee the performance of this product on other industry walkers.)

|       |                            | UOM  |
|-------|----------------------------|------|
| 6132B | Platform Walker Attachment | 1 pr |