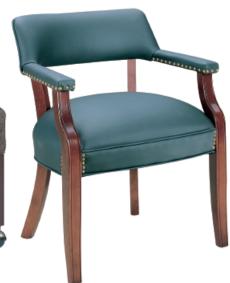

## **Bankers Chair**

- Classic styling with upholstered seat, back and fully upholstered arms. Nail Head trim.
- W-24.5", D-24", H-31", SH-19.5", AH-25.5"

**CAE5100** 

**Graham-Field Health Products** 

2935 Northeast Parkway Atlanta, Georgia 30360 2005© Graham-Field Health Products For Placing Orders: