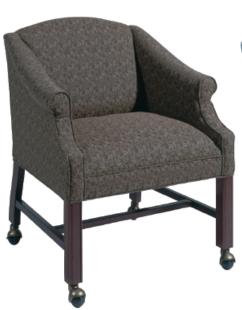

### **Rockford Caster Chair**

- Upholstered lounge chair with wood legs on casters.
- W-26", D-24", H-31", SH-19", AH-25"

CCF4700-1C With Casters
CCF4700-1N Without Casters