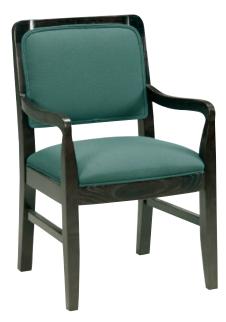

### **Rockford Caster Chair**

- Upholstered lounge chair with wood legs on casters.
- W-26", D-24", H-31", SH-19", AH-25"

CCF4700-1C With Casters
CCF4700-1N Without Casters