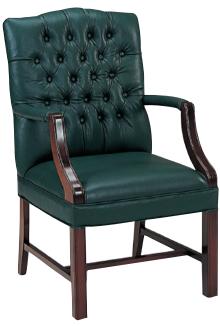

## **Lounge Chair**

- Wood frame, Chippendale legs, padded arms,
- Button tufted back.
- W-24", D-27", H-39", SH-19", AH-24"