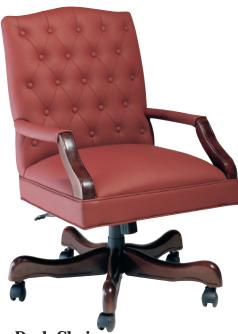

#### **Desk Chair**

- Upholstered back and spring seat with wood arms, button back.
- Wood cap base.
- W-24.5", D-29", H-41.5", SH-22", AH-26"

CAE5869