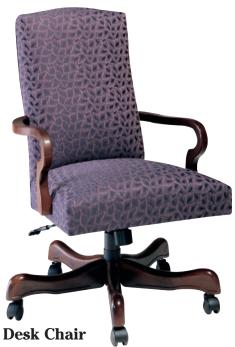

# Office Seating

- Spring seat and back with wood arms and casters.
- W-24.5", D-26", H-43", SH-22", AH-27"

**CAE5199** 