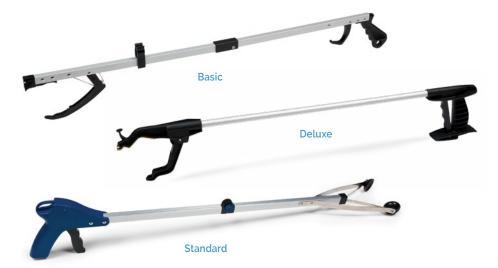

## REACHERS

Lightweight aluminum reaching aids help avoid bending down and climbing on objects. A squeeze of the trigger closes jaws for a tight grip. Plus a magnetized tip helps to retrieve small metallic items.

## Features:

- Reaches into tight spaces such as behind furniture
- Grabs objects just out of reach in high spaces
- Picks objects up off the groundHelps avoid bending and climbing
- Magnetized tip for retrieving small metallic items
- Attractive retail package

|      |                  | Reach |       | yjaw<br>Width |       | product<br>Weight |      |    | lifting<br>Weight |      | Jaw Mechanism                 | Folding Mechanism | Dressing Hook | 360° Jaw Rotation |
|------|------------------|-------|-------|---------------|-------|-------------------|------|----|-------------------|------|-------------------------------|-------------------|---------------|-------------------|
|      |                  | inch  | cm    | inch          | cm    | lb                | kg   | lt | )                 | kg   |                               | ш.                |               | (.,               |
| 5689 | Basic Reacher    | 32    | 81.28 | 3             | 7.62  | 0.5               | 0.23 | 2  | 2 (               | 0.91 | Saw tooth surface             |                   | _             | —                 |
| 5690 | Standard Reacher | 32    | 81.28 | 3             | 7.62  | 0.5               | 0.23 | 2  | ) (               | 0.91 | Suction cups                  |                   | —             | -                 |
| 5691 | Deluxe Reacher   | 30    | 76.2  | 2.75          | 6.985 | 0.5               | 0.23 | ,  |                   | 0.91 | Saw tooth & anti-slip surface |                   | _             | _                 |