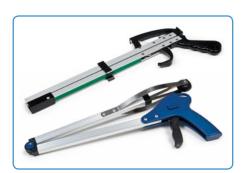

**Magnetized Tip** 

Basic and Standard versions fold for easy storage and transport

Deluxe version has 360° rotation

«GF Health Products, Inc. is an intertek ISO 13485:2016 / MDSAP Certified Company