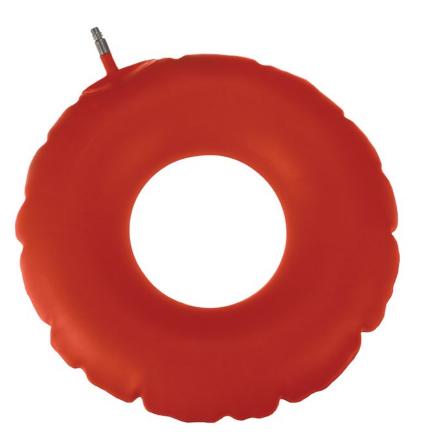

## INFLATABLE RUBBER INVALID RINGS

## **Features**

- Red rubber ring complete with inflating valve • Provides comfort and support when sitting
- for long periods of time Cushion conforms to the natural contours
- of the body for comfort • Heavy, durable gauge
- Maximum Weight Capacity 250 lb - EVENLY DISTRIBÚTED

|      | Diar | neter | Weight<br>Capacity<br>evenly distributed |       |      |
|------|------|-------|------------------------------------------|-------|------|
|      | inch | cm    | lb                                       | Kg    | UOM  |
| 1821 | 16   | 40.64 | 250                                      | 113.4 | 1 ea |
| 1822 | 18   | 45.72 | 250                                      | 113.4 | 1 ea |