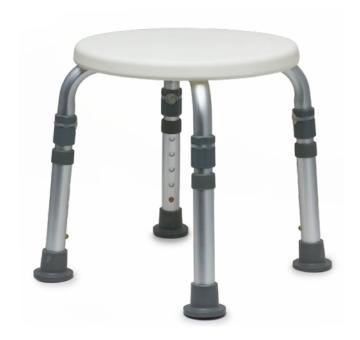

## BATH STOOL

## **Features**

- Anodized aluminum frame is lightweight, durable and rust-resistant
- Seat height is adjustable in 1" increments
- Tool-free assembly
- Designed to meet the requirements of HČPCS code: E0245
- Maximum Weight Capacity
  300 lb EVENLY DISTRIBUTED
- Five (5) year limited warranty

|         |                   | overall<br><b>Width</b> |       | overall<br><b>Depth</b> |       | Seat Width |       | Seat Depth |       | minimum<br>Seat Height |       | maximum<br>Seat Height |       | Weight Capacity EVENLY DISTRIBUTED |        |      |
|---------|-------------------|-------------------------|-------|-------------------------|-------|------------|-------|------------|-------|------------------------|-------|------------------------|-------|------------------------------------|--------|------|
|         |                   | inch                    | cm    | inch                    | cm    | inch       | cm    | inch       | cm    | inch                   | cm    | inch                   | cm    | lb                                 | Kg     | UOM  |
| 2060A   |                   | 13.5                    | 34.29 | 13.5                    | 34.29 | 13         | 33.02 | 13         | 33.02 | 13.5                   | 34.29 | 17.5                   | 44.45 | 300                                | 136.08 | 2/cs |
| 2060R   | in Retail Package | 13.5                    | 34.29 | 13.5                    | 34.29 | 13         | 33.02 | 13         | 33.02 | 13.5                   | 34.29 | 17.5                   | 44.45 | 300                                | 136.08 | 2/cs |
| 2060R-1 | in Retail Package | 13.5                    | 34.29 | 13.5                    | 34.29 | 13         | 33.02 | 13         | 33.02 | 13.5                   | 34.29 | 17.5                   | 44.45 | 300                                | 136.08 | 1 ea |