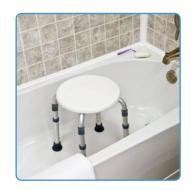

## BATH SEATS

## BATH STOOL

## **Features**

- Anodized aluminum frame is lightweight, durable and rust-resistant
- Seat height is adjustable in 1" increments
- Tool-free assembly
- Designed to meet the requirements of HČPCS code: E0245
- Maximum Weight Capacity
  300 lb EVENLY DISTRIBUTED
- Five (5) year limited warranty







|         |                   | overall<br><b>Width</b> |       | overall<br><b>Depth</b> |       | Seat Width |       | Seat Depth |       | minimum<br>Seat Height |       | maximum<br>Seat Height |       | Weight Capacity EVENLY DISTRIBUTED |        |      |
|---------|-------------------|-------------------------|-------|-------------------------|-------|------------|-------|------------|-------|------------------------|-------|------------------------|-------|------------------------------------|--------|------|
|         |                   | inch                    | cm    | inch                    | cm    | inch       | cm    | inch       | cm    | inch                   | cm    | inch                   | cm    | lb                                 | Kg     | UOM  |
| 2060A   |