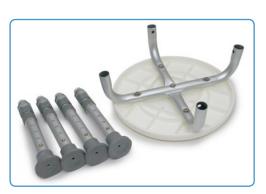

## **Features**

- Anodized aluminum frame is lightweight, durable and rust-resistant
- Seat height is adjustable in 1" increments
- Tool-free assembly
- Designed to meet the requirements of HČPCS code: E0245
- Maximum Weight Capacity
  300 lb EVENLY DISTRIBUTED
- Five (5) year limited warranty