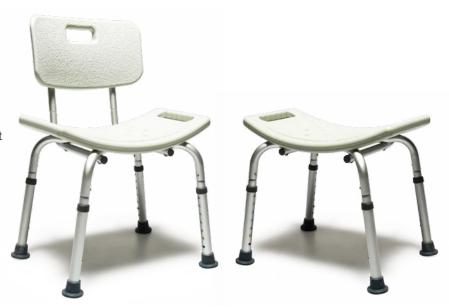

## **Features**

- Anodized aluminum frame is lightweight, durable and rust-resistant
- Seat height is adjustable in 1" increments
- Attractive platinum grey color
- Available with or without backrest
- Comes assembled with tool-free back attachment
- Includes laminated color operating instructions
- Designed to meet the requirements of HCPCS code: E0245
- Maximum Weight Capacity 350 lb - EVENLY DISTRIBUTED
  • Three (3) year limited warranty

|         |                  |   | overall<br><b>Width</b> |       | overall<br>Depth |       | Seat Width |       |  | Seat Depth |       | minimum<br>Seat Height |       |  |      | <sub>mum</sub><br>Height | C   | Weight<br>Capacity<br>EVENLY DISTRIBUTED |  |      |
|---------|------------------|---|-------------------------|-------|------------------|-------|------------|-------|--|------------|-------|------------------------|-------|--|------|--------------------------|-----|------------------------------------------|--|------|
|         |                  | i | nch                     | cm    | inch             | cm    | inch       | cm    |  | inch       | cm    | inch                   | cm    |  | inch | cm                       | lb  | Kg                                       |  | UOM  |
| 7921A-4 | with backrest    |   | 20                      | 50.80 | 18               | 45.72 | 20         | 50.80 |  | 12         | 30.48 | 14                     | 35.56 |  | 20   | 50.80                    | 350 | 158.76                                   |  | 4/cs |
| 7931A   | without backrest |   | 20                      | 50.80 | 18               | 45.72 | 20         | 50.80 |  | 12         | 30.48 | 14                     | 35.56 |  | 20   | 50.80                    | 350 | 158.76                                   |  | 4/cs |