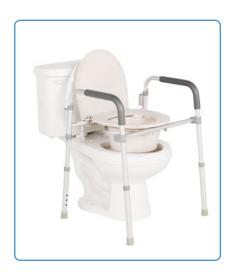

## 3-IN-1 ALUMINUM COMMODES

## **Features**

- 3-in-1 design is versatile and economical
- Aluminum frame is lightweight and easy to transport
- Sturdy plastic seat snaps-on easily
- Convénient, tool-free assemble
- Comes complete with commode pail, cover and splash shield
- Designed to meet the requirements of HCPCS code: E0163
- Maximum Weight Capacity 300 lb - EVENLY DISTRIBUTED
- Three (3) year limited warranty