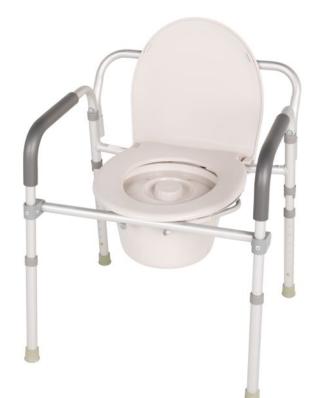

## 3-IN-1 ALUMINUM COMMODES

## **Features**

- 3-in-1 design is versatile and economical
- Aluminum frame is lightweight and easy to transport
- Sturdy plastic seat snaps-on easily
- Convénient, tool-free assemble
- Comes complete with commode pail, cover and splash shield
- Designed to meet the requirements of HCPCS code: E0163
- Maximum Weight Capacity 300 lb - EVENLY DISTRIBUTED
- Three (3) year limited warranty