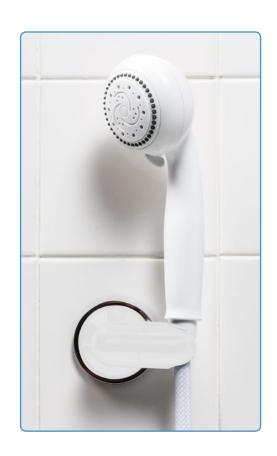

## UNIVERSAL HANDHELD SHOWER HEAD HOLDER

Designed to fit most hand-held shower heads and mounts conveniently within reach.

## **Features**

- Universal Fit: Fits any handheld showerhead
- Angle-Adjustable: Kéeps your handheld showerhead handy, perfectly angled and within easy reach
- Drill-free Mounting option: Suction cup mounting allows you to instantly install on almost any surface without requiring tools
- Dual Mounting: Superior Suction power on smooth polished surfaces or Screw-In Holder for mounting on textured surfaces
- Strong Construction: ABS white plastic
- Attractive Retail Package