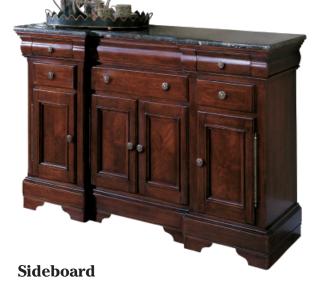

**DUL461682** China Hutch W-65", D-17", H-52" **DUL461680** China Buffet W-63", D-18", H-34"

Ogee shaped edge, five drawers, silver liner in top drawer, four doors with four way match Cathedral cut cherry features, adjustable shelves behind doors, Kingstone marble top, bracket feet, levelers.

**DUL461679** W-62", D-18", H-40"