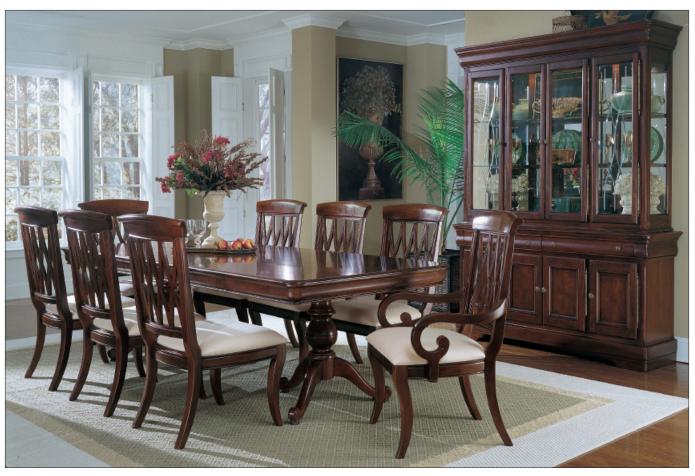

### Rectangular dining table

Diamond pattern, Cathedral cut cherry rectangular dining table top and two turned pedestals with scroll feet, scalloped apron, two 15" leaves with matching veneer and apron. W-44", D-68", H-30"h with leaf ext to 98".

DUL461658 Tab/Base

## **Dining Chairs**

Solid wood top rail, open lattice weave back, uph slip seat, Klismos style legs, scroll arms, dark cherry finish only.

**DUL461634** Side Chairs W-22", D-25", H-42"

**DUL461635** Arm Chairs W-25", D-25", H-42", AH-25.25"

#### **China Cabinet**

Ogee shaped crown moulding, doors with incised cut glass – two center doors with clear glass, two adjustable glass shelves behind doors, base features ogee crown moulding with two drawers in top, four doors with four way match Cathedral cut cherry veneer, adjustable shelves behind doors, bracket feet, levelers, dark cherry only.

**DUL461682** China Hutch W-65", D-17", H-52" **DUL461680** China Buffet W-63", D-18", H-34"

Ogee shaped edge, five drawers, silver liner in top drawer, four doors with four way match Cathedral cut cherry features, adjustable shelves behind doors, Kingstone marble top, bracket feet, levelers.