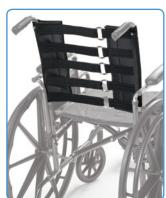

## **Cushion Features**

- 2" medium density foam
- 5 straps for maximum positioning options
- Wheelchair can still be folded by removing the back cushion

## **Cover Features**

- Fluid-resistant stretch top
- Antimicrobial
- Flame retardant
- Easy to clean

| Specifications Meets |          |      | Overall<br><b>Width</b> |      | Overall<br><b>Length</b> |      | Overall<br><b>Thickness</b> |      | ade in USA | .⊑ | nited Warr |         |
|----------------------|----------|------|-------------------------|------|--------------------------|------|-----------------------------|------|------------|----|------------|---------|
|                      | Item     | UOM  | HCPCS                   | inch | cm                       | inch | cm                          | inch | cm         |    | Ĕ          | <u></u> |
|                      | 2055LS18 | 1/ea | E2611                   | 18   | 45.7                     | 17   | 43.2                        | 2    | 5.1        |    |            | 12      |