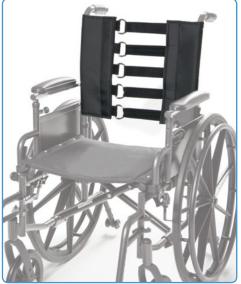

## **Cushion Features**

- 2" medium density foam
- 5 straps for maximum positioning options
- Wheelchair can still be folded by removing the back cushion

## **Cover Features**

- Fluid-resistant stretch top
- Antimicrobial
- Flame retardant
- Easy to clean

| Specifications Meets |          |      | Overall<br><b>Width</b> |      | Overall<br><b>Length</b> |      | Overall<br><b>Thickness</b> |      | ade in USA | .⊑ | nited Warr |         |
|----------------------|----------|------|-------------------------|------|--------------------------|------|-----------------------------|------|------------|----|------------|---------|
|                      | Item     | UOM  | HCPCS                   | inch | cm                       | inch | cm                          | inch | cm         |    | Ĕ          | <u></u> |
|                      | 2055LS18 | 1/ea | E2611                   | 18   | 45.7                     | 17   | 43.2                        | 2    | 5.1        |    |            | 12      |