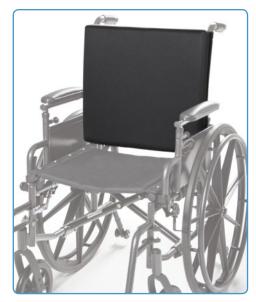

## ADJUSTABLE BACK CUSHION

The E&J Adjustable Back Cushions allows for an individual fit for comfort and support.

## **Cushion Features**

- 2" medium density foam
- 5 straps for maximum positioning options
- Wheelchair can still be folded by removing the back cushion

## **Cover Features**

- Fluid-resistant stretch top
- Antimicrobial
- Flame retardant
- Easy to clean

| Specifications Meets |          |      | Overall<br><b>Width</b> |      | Overall<br><b>Length</b> |      | Overall<br><b>Thickness</b> |      | ade in USA | .⊑ | nited Warr |         |
|----------------------|----------|------|-------------------------|------|--------------------------|------|-----------------------------|------|------------|----|------------|---------|
|                      | Item     | UOM  | HCPCS                   | inch | cm                       | inch | cm                          | inch | cm         |    | Ĕ          | <u></u> |
|                      | 2055LS18 | 1/ea | E2611                   | 18   | 45.7                     | 17   | 43.2                        | 2    | 5.1        |    |            | 12      |