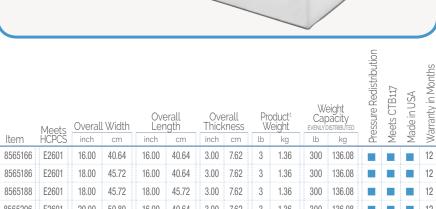

Packaged: 1 each

- Antimicrobial
- Flame retardant
- Non-skid base
- Stretch fabric cover
- Made in USA
- ★ See Chart for Item Numbers, Specifications and Warranty

8565206 E2601 20.00 50.80 16.00 40.64 3.00 7.62 3 1.36 300 136.08 12 8565208 E2601 20.00 50.80 20.00 50.80 3.00 7.62 1.36 300 136.08 12 E2602 45.72 8565228 22.00 55.88 18.00 3.00 7.62 3 1.36 300 136.08 12 8565248 E2602 24.00 60.96 18.00 45.72 3.00 7.62 1.36 300 136.08 12