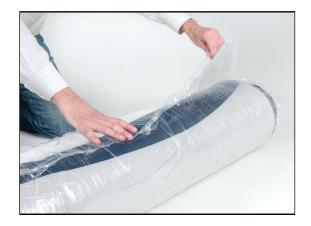

ress. This guide covers the unpacking instructions.

- 1. Check for any obvious damage to the packing or its contents before opening. If damage is evident, **DO NOT USE**. Contact carrier / distributor for further instruction.
- 2. Remove mattress from the box.
- Position the mattress near the bed base.
- 4. Locate the shrink-wrap seam, and peel back to unroll mattress (see photos below). DO NOT use knife or scissors to cut shrink-wrap.
- 5. The mattress will start to unwrap. Be careful as sometimes it can start to expand rapidly.
- 6. Once unwrapped, the compressed mattress foam may take up to 72 hours to fully recover. Environmental factors such as cooler temperatures may cause expansion to take longer. Mattress will expand to + / -1" dimensions from the size mattress that you ordered.