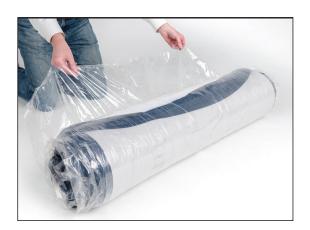

ss. This guide covers the unpacking instructions.

- 1. Check for any obvious damage to the packing or its contents before opening. If damage is evident, **DO NOT USE**. Contact carrier / distributor for further instruction.
- 2. Remove mattress from the box.
- Position the mattress near the bed base.
- 4. Locate the shrink-wrap seam, and peel back to unroll mattress (see photos below). DO NOT use knife or scissors to cut shrink-wrap.
- 5. The mattress will start to unwrap. Be careful as sometimes it can start to expand rapidly.
- 6. Once unwrapped, the compressed mattress foam may take up to 72 hours to fully recover. Environmental factors such as cooler temperatures may cause expansion to take longer. Mattress will expand to + / -1" dimensions from the size mattress that you ordered.