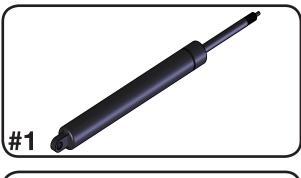

#### **SEAT**

- 1. Gas Spring-Seat.....PT3000-GSAS
- 2. Seat Pad.....PT3000-SEAT