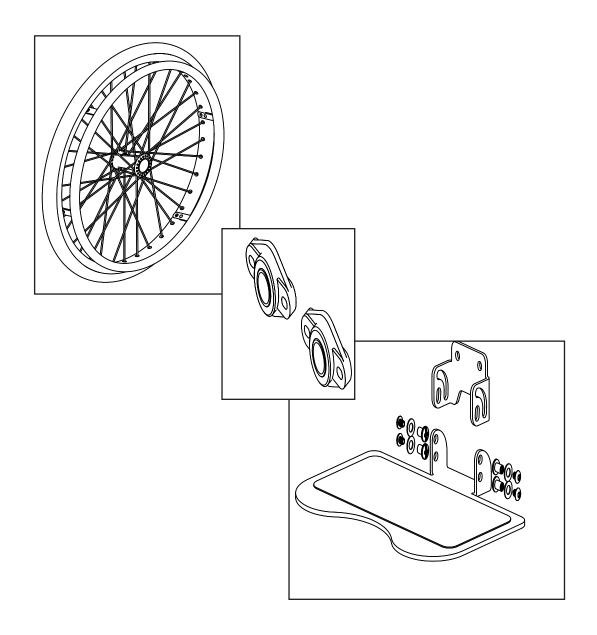

## **PURE TILT REPLACEMENT PARTS**

- 1. Grip, black (10 each) ......PT3000-HG
- 2. Bolt Flange Bearing ......PT3000-B2BF