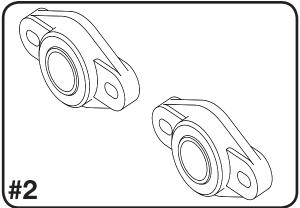

## **PURE TILT REPLACEMENT PARTS**

- 1. Grip, black (10 each) ......PT3000-HG
- 2. Bolt Flange Bearing ......PT3000-B2BF