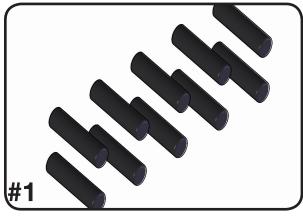

## **PURE TILT REPLACEMENT PARTS**

- 1. Grip, black (10 each) ......PT3000-HG
- 2. Bolt Flange Bearing ......PT3000-B2BF