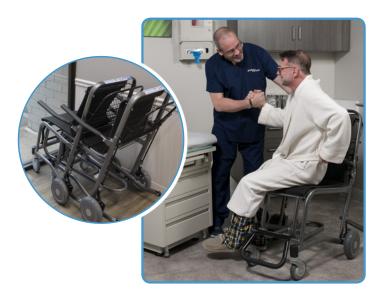

## RANSIT TRANSPORT CHAIR

The EJT500 Transit Transport Chair is designed to safely and efficiently transport patients throughout the facility. Staff and caregivers can provide a comfortable seated transport experience while using a product designed to reduce bending and added strain during transport. The rigid frame is built to be a durable solution that also addresses the risk of facility theft.

## **Features:**

- Easy to store with chair design that nests to save space when storing multiple chairs
- Weight capacity of 500 lb (226.8 kg) EVENLY DISTRIBUTED to accommodate use for various patients
- Foldable footrest for comfortable transport and fixed to avoid losing of parts
- Anti-tippers built into frame for added safety and stability
- Foldable armrest for easier entry and exit from chair
- Easy push handlebar with braking system
- Large under seat storage compartment
- Black Silvervein Hammertone Finish