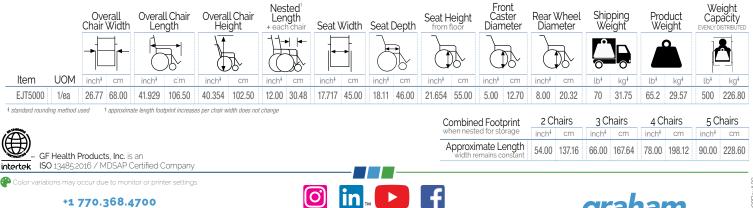

## **Features:**

- Easy to store with chair design that nests to save space when storing multiple chairs
- Weight capacity of 500 lb (226.8 kg) EVENLY DISTRIBUTED to accommodate use for various patients
- Foldable footrest for comfortable transport and fixed to avoid losing of parts
- Anti-tippers built into frame for added safety and stability
- Foldable armrest for easier entry and exit from chair
- Easy push handlebar with braking system
- Large under seat storage compartment
- Black Silvervein Hammertone Finish