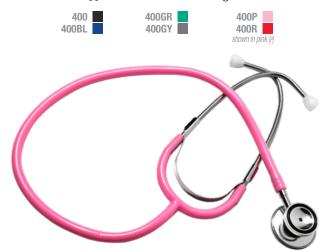

## **Dual Head Stethoscope**

400

- Flexible PVC tubing in a choice of colors
  Non-chill diaphragm and recessed bell retaining rim for patient comfort
- Adjustable metal binaural
- 22 inch (55.88 cm) Latex Free Tubing