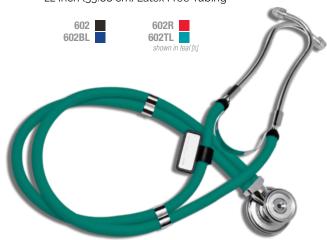

## **Sprague Rappaport** Stethoscope

602

- Five interchangeable chestpieces (two diaphragms, 3 bells) facilitates detection of high, medium and low frequency sounds
  Ideal for infant, pediatric, and adult use
- Includes 3 eartip sets to maximize comfort
- 22 inch (55.88 cm) Latex Free Tubing