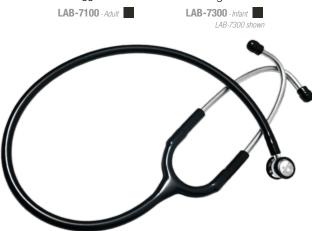

## Stainless Steel **Dual Head Stethoscope**

- LAB-7100 LAB-7300
- Stainless steel dual head chestpiece with non-chill ring for patient comfort
- Internal spring binaurals ensure acoustic sensitivity
- Contoured ear tips
- 22 inch (55.88 cm) Latex Free Tubing