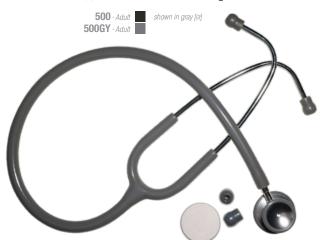

## Stainless Steel **Dual Head Stethoscope**

- LAB-7100 LAB-7300
- Stainless steel dual head chestpiece with non-chill ring for patient comfort
- Internal spring binaurals ensure acoustic sensitivity
- Contoured ear tips
- 22 inch (55.88 cm) Latex Free Tubing





**500** 

510

## **Dual Head Stethoscope**

400

- Flexible PVC tubing in a choice of colors
  Non-chill diaphragm and recessed bell retaining rim for patient comfort
- Adjustable metal binaural
- 22 inch (55.88 cm) Latex Free Tubing



## Panascope™ **Dual Head Stethoscope**

- Non-chill bell and diaphragm retaining rim
  Color coordinated retaining rim, eartips, and flexible PVC tubing
- Lightweight aluminum binaural
- Includes additional diaphragm and set of eartips
- 22 inch (55.88 cm) Latex Free Tubing



## **Sprague Rappaport** Stethoscope

602

- Five interchangeable chestpieces (two diaphragms, 3 bells) facilitates detection of high, medium and low frequency sounds
  Ideal for infant, pediatric, and adult use
- Includes 3 eartip sets to maximize comfort
- 22 inch (55.88 cm) Latex Free Tubing