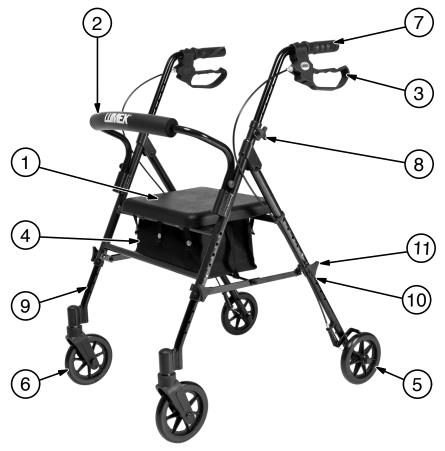

## RJ4700-RJ4718: SET N' GO® ROLLATOR REPLACEMENT PARTS LIST

## SAVE THESE INSTRUCTIONS FOR FUTURE USE

| Item | Part Number  |              | Description                        | U/M      |
|------|--------------|--------------|------------------------------------|----------|
|      | RJ4700       | RJ4718       |                                    |          |
| 1    | RJ4700-SEAT  | RJ4718-SEAT  | Replacement Seat                   | 1 EA     |
| 2    | RJ4700-BAR   | RJ4718-BAR   | Replacement Backbar                |          |
| 3    | RJ4700-BK    |              | Replacement Brake Set              |          |
| 4    | RJ4700-POUCH | RJ4718-POUCH | Replacement Pouch                  |          |
| 5    | RJ4700-WH    | RJ4718-WH    | Replacement Rear Wheel             |          |
| 6    | RJ4700-FWH   |              | Replacement Front Wheel            |          |
| 7    | RJ4700-HG    |              | Replacement Handgrips              |          |
| 8    | RJ4700-KNOB  |              | Replacement Knobs                  | 1 PR     |
| 9    | RJ4700-FRLG  | RJ4718-FRLG  | Replacement Front Legs with Wheels |          |
| 10   | RJ4700-RRLG  | RJ4718-RRLG  | Replacement Rear Legs with Wheels  |          |
| 11   | RJ4700-LKNOB |              | Replacement Leg Knobs              | 1 ST (4) |