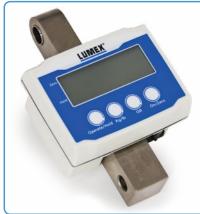

## \_IFT SCALE

## **Features**

- Digital scale easily attaches to Lumex Patient Lifts
- Accurately weighs patients during daily lifts
- Combines the latest microprocessor and load cell technology to provide accurate and repeatable weight data
- Easy 4-button operation
- Weight is displayed for 5 minutes
  Auto power-off prolongs battery life
- Low battery indicator
- Measures pounds or kilograms
- Maximum weight capacity 600 lb
- Comes complete with attachment hardware