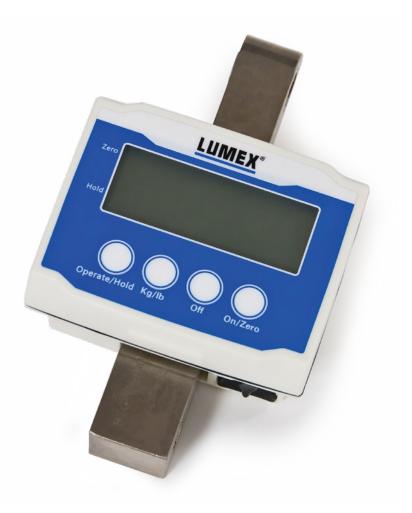

## \_IFT SCALE

## **Features**

- Digital scale easily attaches to Lumex Patient Lifts
- Accurately weighs patients during daily lifts
- Combines the latest microprocessor and load cell technology to provide accurate and repeatable weight data
- Easy 4-button operation
- Weight is displayed for 5 minutes
  Auto power-off prolongs battery life
- Low battery indicator
- Measures pounds or kilograms
- Maximum weight capacity 600 lb
- Comes complete with attachment hardware