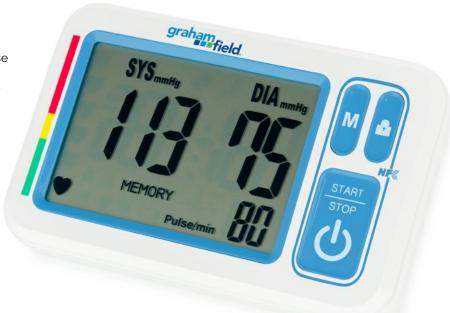

Graham-Field's Deluxe Automatic Upper Arm Blood Pressure Monitor makes home blood pressure management stress free with its ease of use and portable design.

## **Features**

- Automatic Inflation and Deflation **Blood Pressure Monitor**
- Digital LCD
- Memory feature -2 user with 99 sets of memories each
- Average value of the latest 3 readingsUses 3 AAA batteries (not included)
- Included: Larger cuff 8.66" 17.32"
- Irregular heartbeat detection
- NFČ techonology