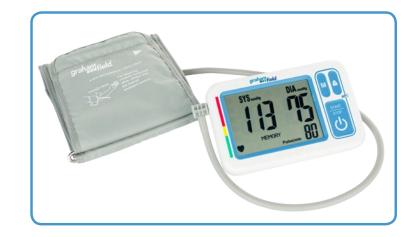

Graham-Field's Deluxe Automatic Upper Arm Blood Pressure Monitor makes home blood pressure management stress free with its ease of use and portable design.

## **Features**

- Automatic Inflation and Deflation **Blood Pressure Monitor**
- Digital LCD
- Memory feature -2 user with 99 sets of memories each
- Average value of the latest 3 readingsUses 3 AAA batteries (not included)
- Included: Larger cuff 8.66" 17.32"
- Irregular heartbeat detection
- NFČ techonology