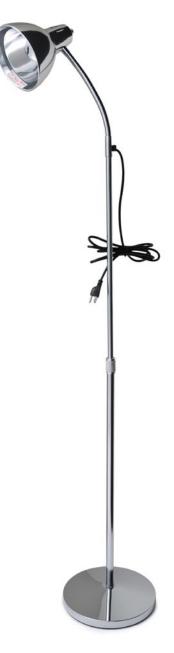

## DELUXE GOOSENECK EXAM LAMPS

## **Features**

- Maximum of 60 Watt or 13 Watt CFL equivalent
- 115/120V AC. UL listed 3-wire plug with 8 ft (2.4 m) grounded cord
- Flared, doubled-wall, dual cool ventilated reflector
- Heavy gauge anodized aluminum gooseneck shade
- One piece phenolic socket with back-turn know switch
- Height range: 34 ½" 53 ½" (87.6 135.9 cm)