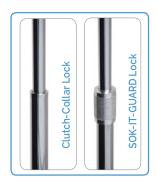

|        |                                       | minimum<br>Height |      | maximum<br>H <b>eight</b> |       |      |
|--------|---------------------------------------|-------------------|------|---------------------------|-------|------|
|        |                                       | inch              | cm   | inch                      | cm    | UOM  |
| 1698   | Chrome-plated Base, SOK-IT-GUARD Lock | 34.5              | 87.6 | 53.5                      | 135.9 | 1 ea |
| 1698CM | Mobile Base/Clutch-Collar Lock        | 34.5              | 87.6 | 53.5                      | 135.9 | 1 ea |
| 1698M  | Mobile Base, SOK-IT-GUARD Lock        | 34.5              | 87.6 | 53.5                      | 135.9 | 1 ea |