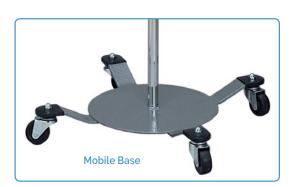

|        |                                       | minimum<br>Height |      | maximum<br>H <b>eight</b> |       |      |
|--------|---------------------------------------|-------------------|------|---------------------------|-------|------|
|        |                                       | inch              | cm   | inch                      | cm    | UOM  |
| 1698   | Chrome-plated Base, SOK-IT-GUARD Lock | 34.5              | 87.6 | 53.5                      | 135.9 | 1 ea |
| 1698CM | Mobile Base/Clutch-Collar Lock        | 34.5              | 87.6 | 53.5                      | 135.9 | 1 ea |
| 1698M  | Mobile Base, SOK-IT-GUARD Lock        | 34.5              | 87.6 | 53.5                      | 135.9 | 1 ea |