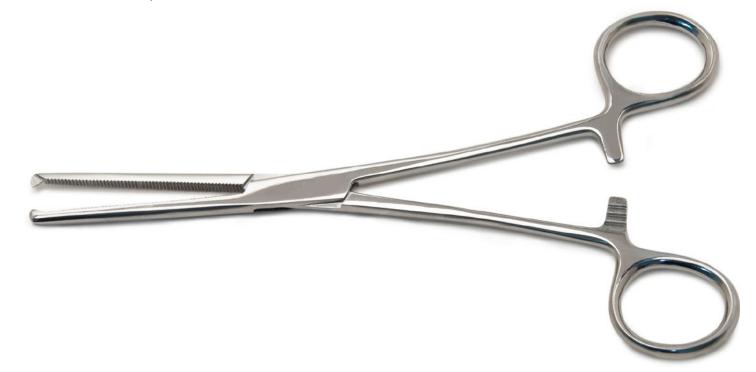

## ROCHESTER OCHSNER FORCEPS

## **Features**

- Serrated jaws
- Ratchets with controlled grip and smooth grip release
- Stainless steel
- Professional use only

|      |          | Length |      |      |
|------|----------|--------|------|------|
|      |          | inch   | cm   | UOM  |
| 2702 | Straight | 7.25   | 18.4 | 1 ea |
| 2703 | Curved   | 7.25   | 18.4 | 1 ea |
| 2705 | Curved   | 8      | 20.3 | 1 ea |