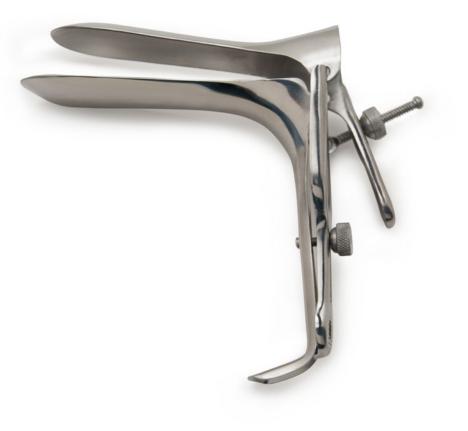

## GRAVES VAGINAL SPECULUM

## **Features**

- Used for performing pelvic examinations,
- Pap smears, and examining the cervix
- It is a double blade duckbill speculum inserted with the blades closed
- Stainless steel

|      |        | overall<br>Length |      | overall<br>Width |     |      |
|------|--------|-------------------|------|------------------|-----|------|
|      |        | inch              | cm   | inch             | cm  | UOM  |
| 2857 | Small  | 3                 | 7.6  | 0.75             | 1.9 | 1 ea |
| 2858 | Medium | 4                 | 10.2 | 1.25             | 3.2 | 1 ea |
| 2859 | Large  | 4.5               | 11.4 | 1.5              | 3.8 | 1 ea |