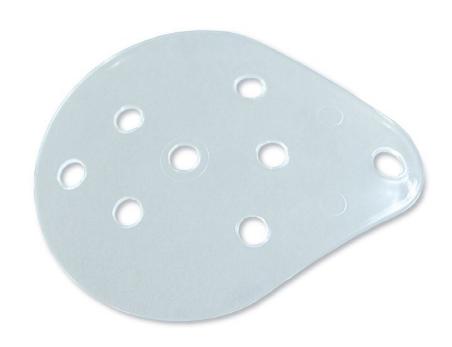

## *PLASTIC* VENTILATED EYE SHIELD

## **Features**

- Ventilated clear acrylic shield with ½" (0.6 cm) openings for tape attachments
- Ideal for use after surgery
- Accommodates either eye
- Made in U.S.A.

|         |                                      | overall<br><b>Dimensions</b> |           | Thickness | Weight |        |
|---------|--------------------------------------|------------------------------|-----------|-----------|--------|--------|
|         |                                      | in                           | cm        | mm        | g      | UOM    |
| 1276-1  | Plastic Ventilated Eye Shield, Adult | 2.5 x 3.08                   | 6.4 x 7.8 | 2         | 6.53   | 1 ea   |
| 1276-1B | Plastic Ventilated Eye Shield, Adult | 2.5 x 3.08                   | 6.4 x 7.8 | 2         | 6.53   | 100/bg |