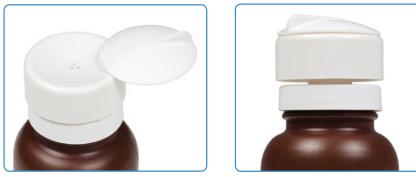

## **Features**

- Polypropylene alcohol dispenser
- Capacity: 8 oz (236.6 ml)
- Features one hand dispensing
- Priming with alcohol is required prior to using the dispenser and periodically prime the dispenser throughout lifetime of the unit
- Swing lid
- Latex free