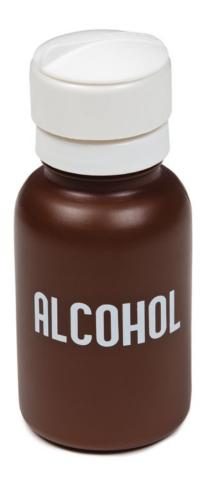

## *"ALCOHOL" IMPRINTED* DISPENSER

## **Features**

- Polypropylene alcohol dispenser
- Capacity: 8 oz (236.6 ml)
- Features one hand dispensing
- Priming with alcohol is required prior to using the dispenser and periodically prime the dispenser throughout lifetime of the unit
- Swing lid
- Latex free

|        |                                    | Volume |       |      |
|--------|------------------------------------|--------|-------|------|
|        |                                    | fl oz  | ml    | UOM  |
| 1533-1 | Dispenser with "Alcohol" imprinted | 8      | 236.6 | 1 ea |