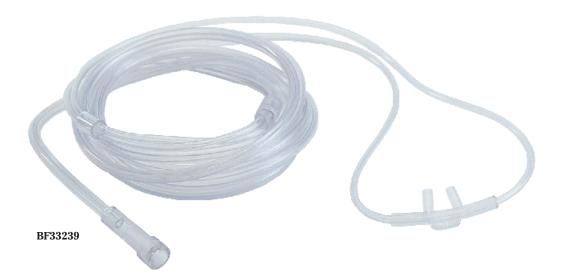

## Adult Softie with Clear Nasal Nares

Over-the-ear style, providing low-flow oxygen. Anti-roll guard for better fit, comfort and positioning. Packaged in easy-open perforated bags. Designed to meet the requirements of HCPCS Code: A4615.

| BF33208 | Cannula Only                      | 50/cs |
|---------|-----------------------------------|-------|
| BF33239 | Cannula with 7' Sure Flow Tubing  | 50/cs |
| BF33241 | Cannula with 15' Sure Flow Tubing | 25/cs |
| BF33242 | Cannula with 25' Sure Flow Tubing | 20/cs |
| BF33245 | Cannula with 50' Sure Flow Tubing | 10/cs |