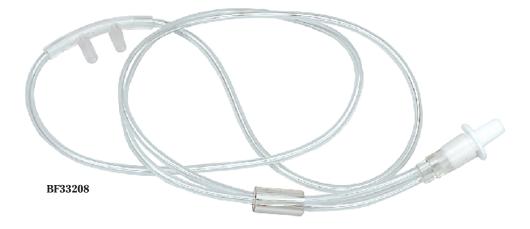

## Adult Softie with Clear Nasal Nares

Over-the-ear style, providing low-flow oxygen. Anti-roll guard for better fit, comfort and positioning. Packaged in easy-open perforated bags. Designed to meet the requirements of HCPCS Code: A4615.

| BF33208 | Cannula Only                      | 50/cs |
|---------|-----------------------------------|-------|
| BF33239 | Cannula with 7' Sure Flow Tubing  | 50/cs |
| BF33241 | Cannula with 15' Sure Flow Tubing | 25/cs |
| BF33242 | Cannula with 25' Sure Flow Tubing | 20/cs |
| BF33245 | Cannula with 50' Sure Flow Tubing | 10/cs |