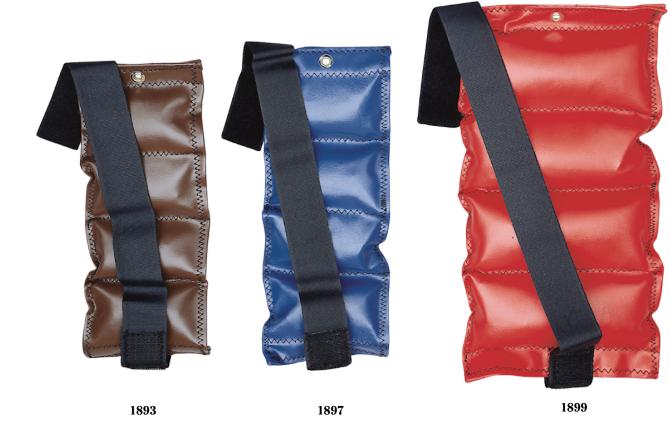

## **Exercise Weights**

- Covered in heavy-duty, supple vinyl
- Individual pocket design allows easy wrapping around the wrist or ankle
- Snuggly secured with Velcro®
- Lock-stitched sewing
- Color coded and marked in "lbs" and "kgs" for quick weight identification

| <u>Item</u> | <u>Weight</u>    | <u>Color</u> |
|-------------|------------------|--------------|
| 1891        | 1 lb (.45 kg)    | Orange       |
| 1893        | 1 ½ lb (.68 kg)  | Dark Brown   |
| 1894        | 2 lb (.91 kg)    | Turquoise    |
| 1895        | 2 ½ lb (1.13 kg) | Tan          |
| 1896        | 3 lb (1.36 kg)   | Green        |
| 1897        | 4 lb (1.81 kg)   | Blue         |
| 1898        | 5 lb (2.27 kg)   | Gold         |
| 1899        | 7 ½ lb (3.40 kg) | Red          |
| 1900        | 10 lb (4.52 kg)  | Black        |