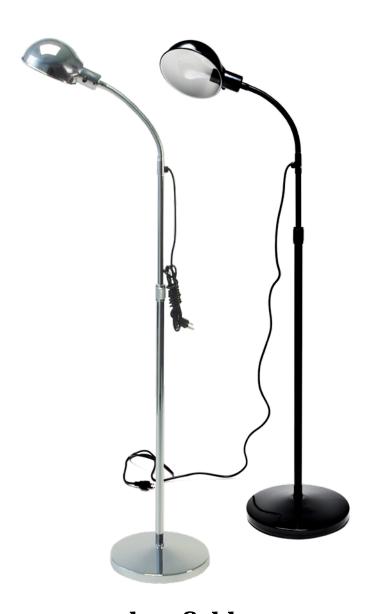

## **Exam Lamps Series**

- Maximum of 60 Watt or 13 Watt CFL equivalent
- 115/120V AC. UL listed 3-wire plug with 8 ft grounded cord
- $\bullet\,$  Chrome-plated pharmacy shade with baked white enamel bowl for maximum illumination
- Solid cast SOK-IT-GUARD<sup>TM</sup> Safety Lock, slip proof adjustable lock
- Height range: 34 ½" 53½"
- Overall height: 74" (Base, Rod, Gooseneck, Shade)

Exam Lamps with 3 wire 8 ft. grounded cord/plug

| 1697-1     | Chrome-plated Base and Shade       | 1 ea |
|------------|------------------------------------|------|
| 1697-1-220 | Chrome-plated Base and Shade, 220V | 1 ea |
| 1697-1C    | With auto clutch-lock adjustment   | 1 ea |
| 1697-1M    | With Mobile Base                   | 1 ea |
| 1697-1B    | Black Base and Shade               | 1 ea |
|            |                                    |      |

Exam Lamps with 3 wire 8 ft. grounded cord/hospital grade plug

| 1697-2  | Chrome-plated Base and Shade | 1 ea |
|---------|------------------------------|------|
| 1697-2M | With Mobile Base             | 1 ea |