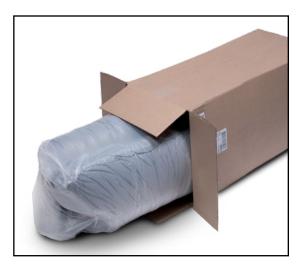

## **Rolled Foam Mattress**

- Economical pressure-reducing and pressure redistribution mattress
- High quality foam mattress offers a high level of therapeutic comfort at an affordable price
- Ships rolled in carton to save on oversize freight charges
- Opens to full size in just minutes
- Zippered, soft, flexible, and breathable Recovery5™ nylon cover moves with the patient to reduce shear and is fluid-resistant, antimicrobial, anti-static and easy to clean
- Meets 16 CFR 1633 requirements
- Designed to meet the requirements of HCPCS code: E0184
- 350 lb maximum weight capacity
- One year limited warranty