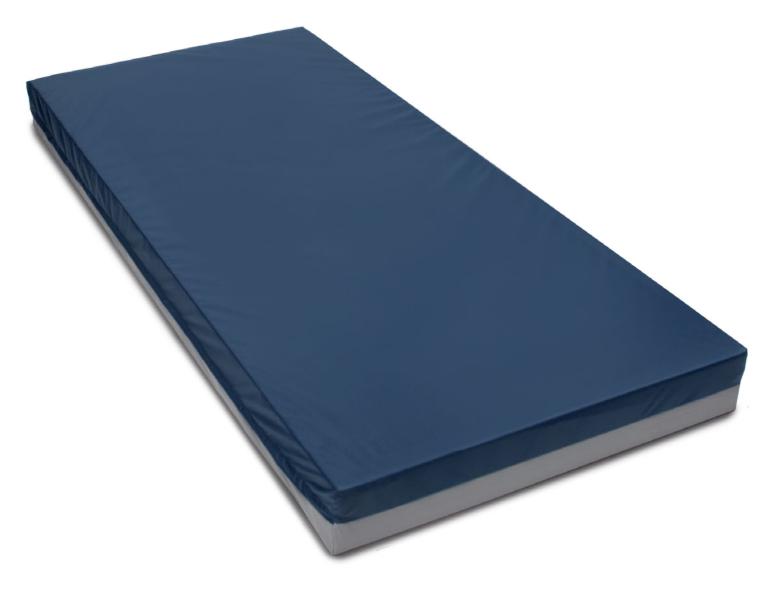

## **Rolled Foam Mattress**

- Economical pressure-reducing and pressure redistribution mattress
- High quality foam mattress offers a high level of therapeutic comfort at an affordable price
- Ships rolled in carton to save on oversize freight charges
- Opens to full size in just minutes
- Zippered, soft, flexible, and breathable Recovery5™ nylon cover moves with the patient to reduce shear and is fluid-resistant, antimicrobial, anti-static and easy to clean
- Meets 16 CFR 1633 requirements
- Designed to meet the requirements of HCPCS code: E0184
- 350 lb maximum weight capacity
- One year limited warranty

**GF100** 80" x 36" x 6"