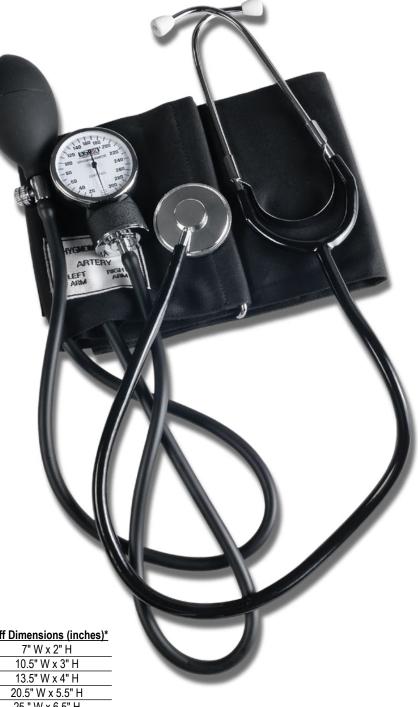

## Home Blood Pressure Kit with Separate Stethoscope

- Cotton cuff and latex-free two (2) tube bladder
- Self-adjusting D-Bar cuff
- Pressure measurement from 20 mmHg to 300 mmHg
- Ten (10) year calibration warranty
- Zippered carry bag is included

| 240  | Adult       | 1 ea |
|------|-------------|------|
| 240C | Child       | 1 ea |
| 240X | Large Adult | 1 ea |

| Cuff Class | Limb Range (inches) | Bladder (inches) | Cuff Dimensions (inches)* |
|------------|---------------------|------------------|---------------------------|
| Newborn    | 3.75" - 5.25"       | 1" x 3.55"       | 7" W x 2" H               |
| Infant     | 5" - 7.5"           | 2.35" x 4.72"    | 10.5" W x 3" H            |
| Child      | 7" - 10.5"          | 3.55" x 5.90"    | 13.5" W x 4" H            |
| Adult      | 9.5" - 15"          | 4.72" x 8.66"    | 20.5" W x 5.5" H          |
| LG Adult   | 13" - 19"           | 5.71" x 12.41"   | 25 " W x 6.5" H           |
| Thigh      | 17" - 26"           | 7.09" x 14.57"   | 29.5" W x 8.5" H          |